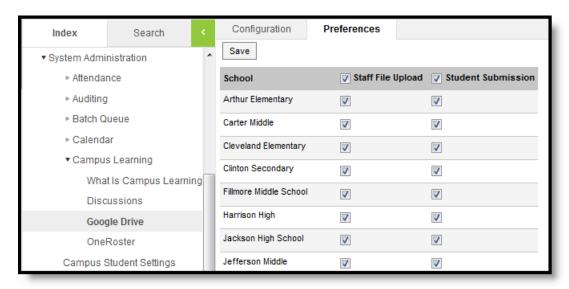

## **Google Drive Preferences**

Last Modified on 10/22/2022 9:29 am CD

PATH: System Administration > Campus Learning > Google Drive > Preferences

In the Preferences tab, select which schools should have access to the Google Drive options in their assignments.

## Google Drive Preferences

Allow teachers to upload files from Google Drive to assignments, allow students to submit Google Drive files for assignments through the Portal/Campus Student, or both. Click Save when finished.