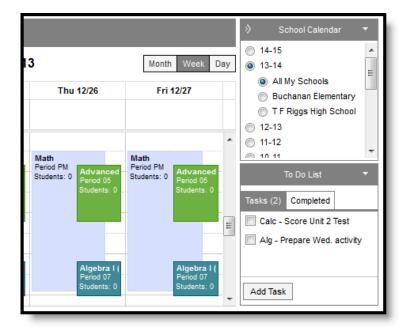

The School Calendar or the To Do List or both can be minimized to increase the space of the schedule.

| Message Center                    | My Curricu | lum My Schedule                              | Other Schedules                              |                                              |                                              |                                              |                                                                                                      |
|-----------------------------------|------------|----------------------------------------------|----------------------------------------------|----------------------------------------------|----------------------------------------------|----------------------------------------------|------------------------------------------------------------------------------------------------------|
| Planner                           | Print      | Print Settings                               |                                              |                                              |                                              |                                              |                                                                                                      |
| Grade Book                        | Weekly     | / Planner: We                                | ek 26                                        |                                              |                                              |                                              | ≫ School Calendar ▼                                                                                  |
| Attendance                        | Today      | < >                                          | Decen                                        | nber 23 - 27, 20                             | )13                                          | Month Week Da                                |                                                                                                      |
| Roster                            |            | Mon 12/23<br>126/261                         | Tue 12/24<br>127/261                         | Wed 12/25<br>128/261                         | Thu 12/26<br>129/261                         | Fri 12/27<br>130/261                         | <ul> <li>○ All My Schools</li> <li>○ Buchanan Elementary</li> <li>○ T F Riggs High School</li> </ul> |
| Seating Charts                    | All Day    |                                              |                                              |                                              |                                              |                                              | 12-13                                                                                                |
| Student Groups                    | 9AM        | AP Calculus (A)<br>Period 02<br>Students: 15 | ▲ 11-12<br>● 10-11<br>● 09-10                                                                        |
| Class Serve                       | 10AM       | Latin I (A)<br>Period 03<br>Students: 12     | 08-09<br>07-08                                                                                       |
| Post Grades                       | 11AM       |                                              |                                              |                                              |                                              |                                              | To Do List 👻                                                                                         |
| Assignment Overview               | (07)       | Advanced Mathen<br>Period 05                 | - Advanced Mathem<br>Period 05               | Advanced Mathem<br>Period 05                 | Advanced Mathem<br>Period 05                 | Advanced Mathema<br>Period 05                | Tasks (2) Completed                                                                                  |
| Lockers                           | 12PM       | Students: 0                                  | Students: 0                                  | Students: 0                                  | Students: 0                                  | ., Students: 0                               | Alg - Prepare Wed. activity                                                                          |
| Standardized Test                 | 1PM        |                                              |                                              |                                              |                                              |                                              |                                                                                                      |
| Course Requests                   | 2PM        | Algebra I (B)                                |                                                                                                      |
| Student Course<br>Recommendations | 3PM        | Period 07<br>Students: 0                     | - Add Task                                                                                           |

## **School Calendar Selection**

Each year and calendar that you have rights to display in the School Calendar list. Select which schedule you'd like to view. Select **All My Schools** to view all of your sections across schools. If you have sections in multiple schools, you may want to choose a different color scheme in Settings for each school (such as light and dark, warm and cold, etc).