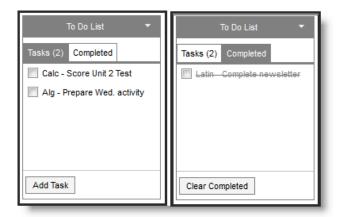

#### To Do List

The To Do List allows you to list tasks you'd like to remember and mark them off as you complete them.

To Do Lists, Current and Completed

To add items, click **Add Task**, enter the reminder and hit Enter.

Once you've completed a task, mark the checkbox to move the task to the **Completed** list. To move a task back to the active list, mark the checkbox for the task in the Completed tab. Click **Clear Completed** to remove all completed items from that list.