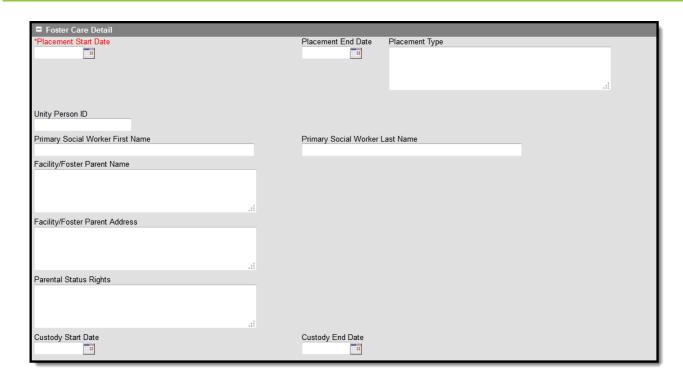

## **Foster Care Detail Fields**

The Foster Care Detail fields are used to enter start and end dates, foster care status, and any relevant comments regarding the student's foster care.

Foster Care Detail Editor

#### **Placement Start/End Date**

Indicates the start and end dates for the various placement types.

▶ Click here to expand...

#### **Placement Type**

Indicates the type of foster care placement for the selected student.

▶ Click here to expand...

## **Unity Person ID**

Indicates person ID number form Unity foster care system.

▶ Click here to expand...

# **Primary Social Worker Name (First and Last)**

Indicates the name of the primary social worker.

▶ Click here to expand...

# **Facility/Foster Parent Name**

Indicates name of facility/foster parent.

▶ Click here to expand...

# **Facility/Foster Parent Address**

Indicates address of facility/foster parent.

▶ Click here to expand...

# **Parental Status Rights**

Indicates right of facility/foster parent.

▶ Click here to expand...

# **Custody Start and End Date**

Indicates the custody start/end date of the particular record.

▶ Click here to expand...