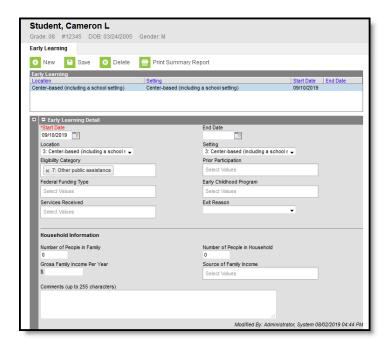

## **Early Learning Detail Editor**

The Early Learning tab includes the following fields. Field names and available selections vary by state.

| Field                  | Description                                                                                                                               |
|------------------------|-------------------------------------------------------------------------------------------------------------------------------------------|
| Start Date<br>Required | Indicates the date the student began Early Learning services. Dates can be entered in mm/dd/yy or use the calendar icon to select a date. |
| End Date               | Indicates the date the student ended Early Learning services.                                                                             |
| Location               | Indicates the location of the Early Learning program.                                                                                     |
| Setting                | Indicates the setting of the Early Learning program.                                                                                      |

| Field                               | Description                                                                                                            |
|-------------------------------------|------------------------------------------------------------------------------------------------------------------------|
| Eligibility<br>Category             | Indicates why the student is eligible for the Early Learning program.  Multiple selections can be made for this field. |
| Prior<br>Participation              | Indicates the early learning program the student participated in previously.                                           |
| Federal Funding<br>Type             | Indicates the student's federal funding type. Multiple selections can be made for this field.                          |
| Early Childhood<br>Program          | Indicates the type of early childhood program the student participated in.                                             |
| Services<br>Received                | Indicates the services the student is receiving. Multiple selections can be made for this field.                       |
| Exit Reason                         | Indicates the reason why the student is leaving the program.                                                           |
| Household Information               |                                                                                                                        |
| Number of<br>People in Family       | Indicates the number of people in the student's family.                                                                |
| Number of<br>People in<br>Household | Indicates the number of people in the student's household.                                                             |
| Gross Family<br>Income Per Year     | Indicates the annual gross income of the family.                                                                       |
| Source of Family Income             | Indicates the source or sources of the family's income. Multiple selections can be made for this field.                |
| Comments                            | Lists any additional information about the student's Early Learning record.                                            |