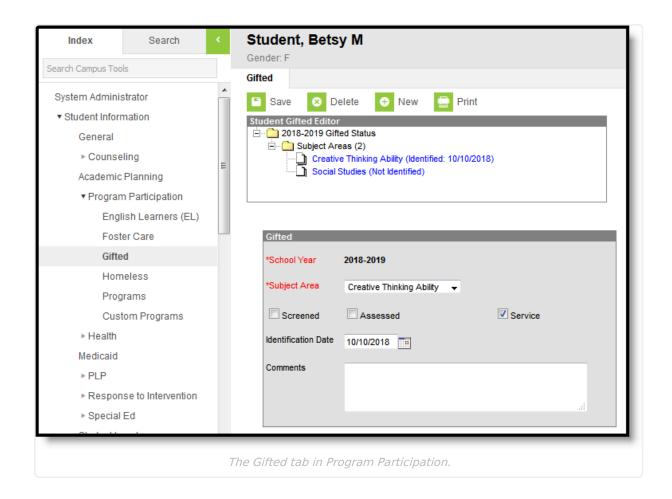

## **Ohio Gifted**

Last Modified on 10/22/2022 9:31 am CDT

Fields in the Gifted Tab

**PATH:** Student Information > Program Participation > Gifted

The Ohio Gifted tab records students' gifted determination in various subject areas. Generate printable records using the **Print** button.

Each student must have a gifted record to indicate that the student has been evaluated for gifted abilities. If a student is not determined to be gifted in the selected subject area, leave the Identification Date blank.

## Fields in the Gifted Tab

| Field                  | Description                                                                                                                                                                                                                                                                                                                                                                                                       |
|------------------------|-------------------------------------------------------------------------------------------------------------------------------------------------------------------------------------------------------------------------------------------------------------------------------------------------------------------------------------------------------------------------------------------------------------------|
| School Year            | The school year in which the student is participating in the gifted program.  Defaults to the School Year selected in the Campus toolbar.                                                                                                                                                                                                                                                                         |
| Subject Area           | The subject area of the student's gifted program. Options are hard-coded.  Each School Year can only have one record per Subject Area. Subject Areas screened each year varies by grade level.                                                                                                                                                                                                                    |
| Screened               | Indicates if the student was screened to determine giftedness in the subject area.                                                                                                                                                                                                                                                                                                                                |
| Assessed               | Indicates if the student completed an assessment to determine giftedness in the subject area.                                                                                                                                                                                                                                                                                                                     |
| Service                | Indicates if the student received services related to their giftedness in the subject area.                                                                                                                                                                                                                                                                                                                       |
| Identification<br>Date | The date the student was identified to be gifted in the subject area. Leave blank if the student is determined not to be gifted. The date entered, or "Not Identified," appear next to the gifted record in the list (as above). Once a student is identified as gifted, the Identified Date will carry from year to year. A new record should be created annually, but the Identified Date will remain the same. |
| Comments               | Any comments related to the student's gifted status or program.                                                                                                                                                                                                                                                                                                                                                   |