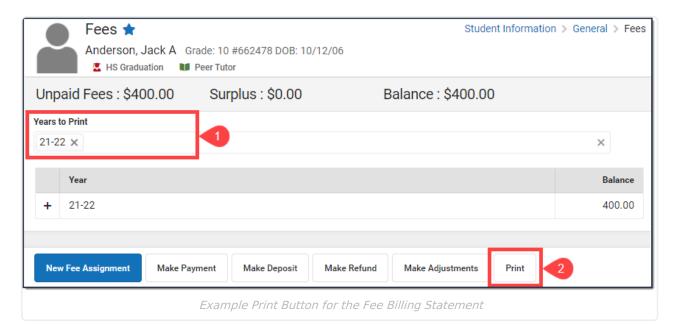

If a student does not have an active primary address marked for Mailing (the address has an end date), the report will generate for the student but not include an address.

To print a student's Fee Billing Statement, select the **Years to Print** then click the **Print** button at the bottom of the screen.