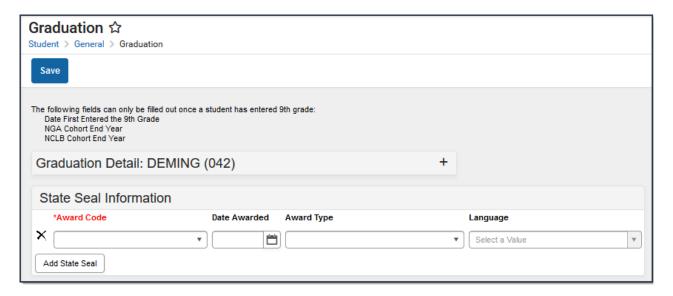

The State Seal Information section on the Graduation tab allows you to add State Seal of Bilingualism - Biliteracy records to a student's graduation record.

State Seal Information

## **Field Descriptions**

| Field           | Description                                                                                                                                                                                                                                                               |
|-----------------|---------------------------------------------------------------------------------------------------------------------------------------------------------------------------------------------------------------------------------------------------------------------------|
| Award<br>Code   | Identifies the State Seal awarded to the student upon graduation: 01 - NM Seal of Bilingualism/Biliteracy.                                                                                                                                                                |
| Date<br>Awarded | The date the student was awarded the State Seal.                                                                                                                                                                                                                          |
| Award<br>Type   | Identifies the type of State Seal awarded to the student upon graduation. Options include the following:  • APP - Assessment and Alt Process Portfolio  • CA - 4 units of Credit and Assessment  • CPP - 4 units of Credit and App  • TLC - Tribal Language Certification |

| Field    | Description                                                                                                                                                                                                                                                                                    |
|----------|------------------------------------------------------------------------------------------------------------------------------------------------------------------------------------------------------------------------------------------------------------------------------------------------|
| Language | Identifies the language in which the State Seal was earned. Options include the following:  • Arabic  • American Sign Language  • Chinese  • French  • German  • Japanese  • Jicarilla Apache  • Keres  • Apache  • Navajo  • Russian  • Spanish  • Tewa  • Tiwa  • Towa  • Vietnamese  • Zuni |