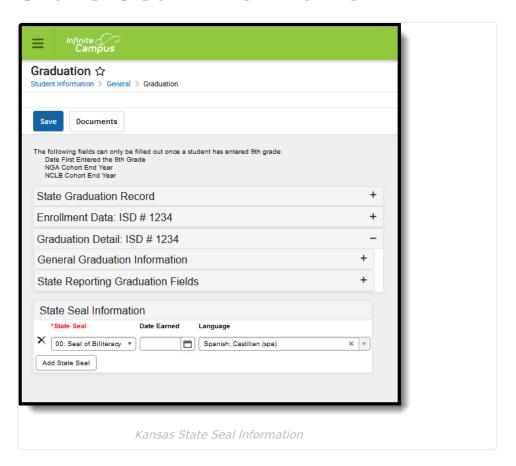

## **State Seal Information**

| Field                  | Description                                                                                                 | <b>Database Location</b>  |
|------------------------|-------------------------------------------------------------------------------------------------------------|---------------------------|
| State Seal<br>Required | Indicates the student has passed assessments or coursework to meet the state's requirements for biliteracy. | GraduationSeal.stateSeal  |
| Date<br>Earned         | Indicates the date the student earned the State Seal.                                                       | GraduationSeal.earnedDate |
| Language               | Lists in which language the student earned state recognition                                                | GraduationSeal.language   |