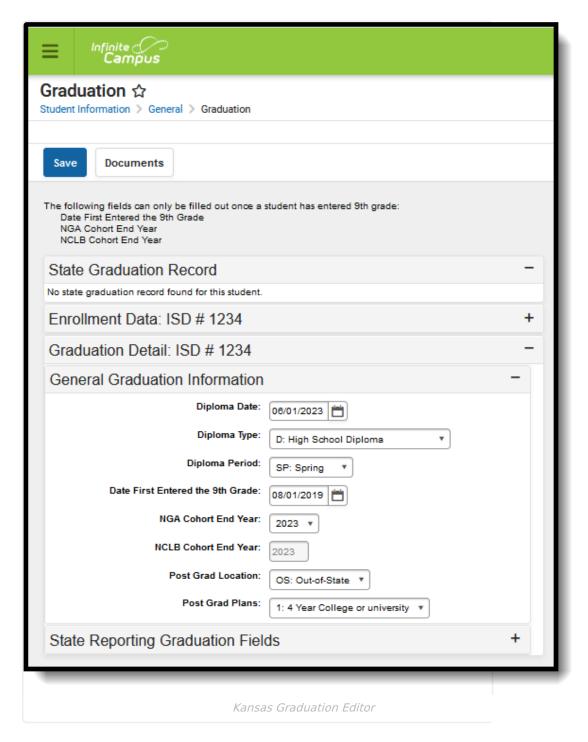

## **General Graduation Information**

| Field                                        | Description                                                                                                                                                                                                                                                                                         |                                  | <b>Database Location</b>  |                          |
|----------------------------------------------|-----------------------------------------------------------------------------------------------------------------------------------------------------------------------------------------------------------------------------------------------------------------------------------------------------|----------------------------------|---------------------------|--------------------------|
| Diploma<br>Date                              | Date the student received a diploma.                                                                                                                                                                                                                                                                |                                  | Graduation.diplomaDate    |                          |
| Diploma<br>Type                              | The type of diploma the student received.                                                                                                                                                                                                                                                           |                                  | Graduation.diplomaType    |                          |
|                                              | Code                                                                                                                                                                                                                                                                                                | Description                      |                           |                          |
|                                              | D                                                                                                                                                                                                                                                                                                   | High School Diploma              |                           |                          |
|                                              | V                                                                                                                                                                                                                                                                                                   | Vocational (Tech/Career)         |                           |                          |
|                                              | В                                                                                                                                                                                                                                                                                                   | Both College Prep and Vocational |                           |                          |
|                                              | S                                                                                                                                                                                                                                                                                                   | Special Education                |                           |                          |
|                                              | A                                                                                                                                                                                                                                                                                                   | Certificate of Performance       |                           |                          |
|                                              | С                                                                                                                                                                                                                                                                                                   | College Prep                     |                           |                          |
| Diploma<br>Period                            | Time of year in which student was granted diploma. Options include:  • EA: Early  • SP: Spring  • SU: Summer                                                                                                                                                                                        |                                  | Graduation.diplomaPeriod  |                          |
| Date<br>First<br>Entered<br>the 9th<br>Grade | The date the student first started 9th grade.  This field cannot be edited if the student has a previously end-dated 9th grade enrollment. If the student does not have an ended 9th grade enrollment, this field can be edited.                                                                    |                                  | Graduation.grade9Date     |                          |
| NGA<br>Cohort<br>End Year                    | The year the student is predicted to graduate, calculates as 3 years after the Date First Entered the 9th Grade.  This field cannot be edited if the student has a previously end-dated 9th grade enrollment. If the student does not have an ended 9th grade enrollment, this field can be edited. |                                  |                           | Graduation.cohortYearNGA |
| NCLB<br>Cohort<br>End Year                   | Read-only field that is auto-populated when the Date First Entered the 9th Grade field is set. Shows the expected year of graduation for the student for use in NCLB calculations.  This field cannot be edited.                                                                                    |                                  | Graduation.cohortYearNCLB |                          |

| Field                    | Description                                                                                           |                              | <b>Database Location</b> |                             |
|--------------------------|-------------------------------------------------------------------------------------------------------|------------------------------|--------------------------|-----------------------------|
| Post<br>Grad<br>Location | Location of the student's post-graduation plans. Options include:  • IS: In-State  • OS: Out-of-State |                              |                          | Graduation.postGradLocation |
| Post<br>Grad<br>Plans    | The anticipated activity after graduation.                                                            |                              |                          | Graduation.postGradPlans    |
|                          | Code                                                                                                  | Description                  |                          |                             |
|                          | 1                                                                                                     | 4-year College or University |                          |                             |
|                          | 2                                                                                                     | 2-year College               |                          |                             |
|                          | 3                                                                                                     | Other Type College           |                          |                             |
|                          | 4                                                                                                     | Employment                   |                          |                             |
|                          | 5                                                                                                     | Unemployment                 |                          |                             |
|                          | 6                                                                                                     | Parenting                    |                          |                             |
|                          | 7                                                                                                     | Military                     |                          |                             |
|                          | 8                                                                                                     | Status Unknown               |                          |                             |