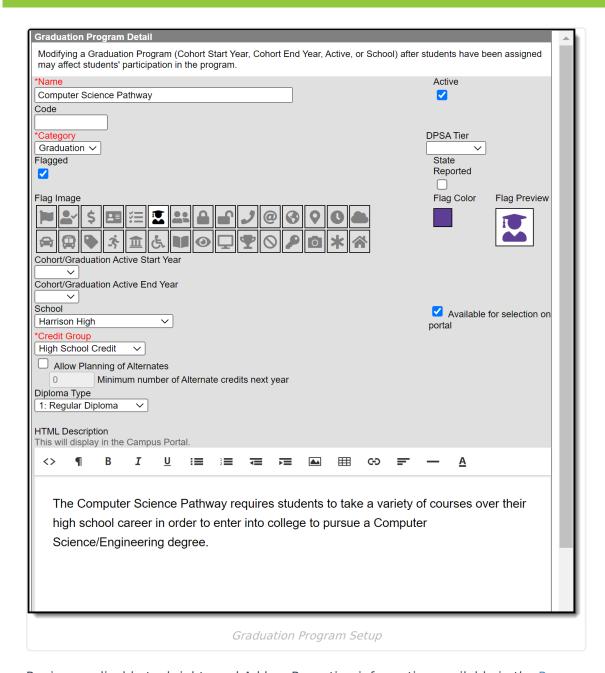

## **Graduation Programs**

Last Modified on 10/22/2022 9:32 am CDT

Classic View: Program Admin > Programs > Graduation Programs

**Search Terms**: Graduation Program Setup

Graduation Programs show a student's progress toward graduation based on the requirements entered for the program.