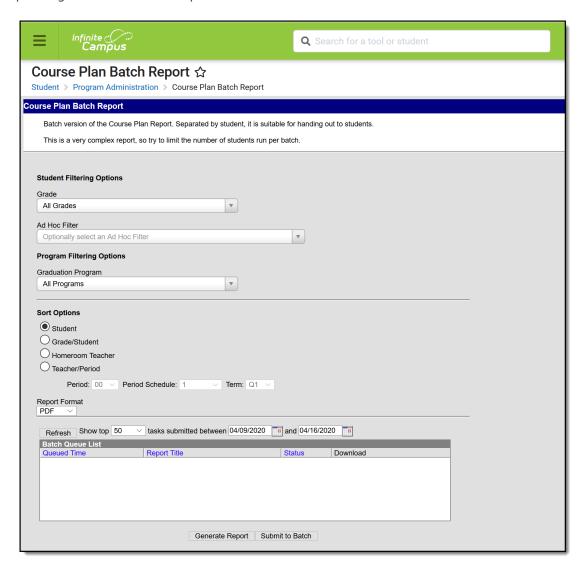

Course Plan Batch Report

# **Report Editor**

| Data Element           | Description                                                                                                                                                                                                                                                                                                                                                                                                                 |  |  |
|------------------------|-----------------------------------------------------------------------------------------------------------------------------------------------------------------------------------------------------------------------------------------------------------------------------------------------------------------------------------------------------------------------------------------------------------------------------|--|--|
| Student Filter O       | ptions                                                                                                                                                                                                                                                                                                                                                                                                                      |  |  |
| Grade                  | Filters the students included in the report to the selected grade levels of enrollment.  All Grades can be selected. Because this is a complex report, it is recommended that a specific grade level be selected.                                                                                                                                                                                                           |  |  |
| Ad hoc Filter          | Select an existing filter of students. Only those students included in the filter are considered for inclusion in the report. This filter can be selected in addition to a grade level. For example, if the filter includes all students with the last name of A, and the grade level selection is set to 10, only students in grade 10 who also have a last name that starts with A are included in the report population. |  |  |
| Program Filterin       | m Filtering Options                                                                                                                                                                                                                                                                                                                                                                                                         |  |  |
| Graduation<br>Programs | Filters the programs included in the report to the selected graduation programs. The category assigned to the program displays in parentheses behind the program name.  Academic programs are not included.                                                                                                                                                                                                                 |  |  |
| Sort Options           |                                                                                                                                                                                                                                                                                                                                                                                                                             |  |  |
| Student                | This option displays students alphabetical by last name.                                                                                                                                                                                                                                                                                                                                                                    |  |  |
| Grade/Student          | This option displays students first by grade level of enrollment (09, 10, etc.), then alphabetical by last name.                                                                                                                                                                                                                                                                                                            |  |  |
| Homeroom<br>Teacher    | This option displays students by the homeroom teacher, then alphabetical by last name.                                                                                                                                                                                                                                                                                                                                      |  |  |
| Teacher/Period         | This option displays students by the selected teacher, period, period schedule and term selected in the corresponding dropdown list. Students who are scheduled as of the last calendar day print on the report.                                                                                                                                                                                                            |  |  |
| Report Format          | The report can be generated in either PDF or DOCX format.                                                                                                                                                                                                                                                                                                                                                                   |  |  |
| Report Generati        | eport Generation Options                                                                                                                                                                                                                                                                                                                                                                                                    |  |  |
| Generate<br>Report     | Use the Generate Report button to display the results of the report immediately.                                                                                                                                                                                                                                                                                                                                            |  |  |

## **Generate the Report**

- 1. Select the **Grades** to include in the report.
- 2. Select the **Ad hoc Filter** to use to further narrow the results of the report, if desired.
- 3. Select the desired **Graduation Program**.
- 4. Select the desired **Sort Options**.
- 5. Select the desired **Report Format.**
- 6. Click the **Generate Report** button or the **Submit to Batch** button.