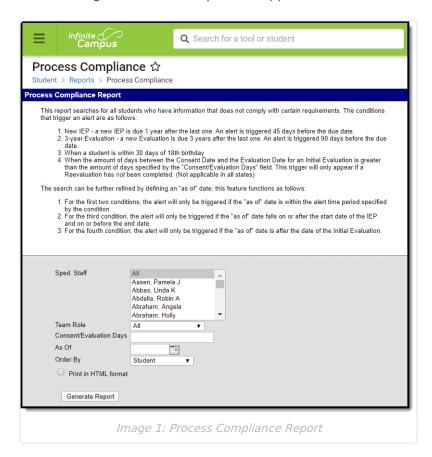

## **Report Logic**

The Process Compliance Report includes records students and documents that meet the following

scenarios (called triggers):

- The current date or As of Date (if entered) is within 45 days of the End Date of an IEP.
- The current date or As of Date (if entered) is within 90 days of the End Date of a Three-year or Annual Evaluation.
- The current date or As of Date (if entered) is within 30 days of the student's 18th birthday.
- If a Consent/Evaluation Days value is entered, The time between a Consent Date and an Evaluation Date on an Initial Evaluation is greater than the Days entered (if a Reevaluation has not been done).

## **Report Editor**

The following fields are available for entry.

| Field                   | Description                                                                                                                                                                                                                                                                                                                                  |
|-------------------------|----------------------------------------------------------------------------------------------------------------------------------------------------------------------------------------------------------------------------------------------------------------------------------------------------------------------------------------------|
| Special Education Staff | Lists all staff members who have the Special Education checkbox marked in Human Resources or on their District Assignment. Select All staff members or a specific staff member, or multiple staff members. Only students who have the selected Staff in their Team (in the role specified in the next field) will be included in the report. |
| Team Role               | From the dropdown list, select the Case Managers, Service Providers or All. The Staff members selected above who are indicated as this Role on the student's Team will report.                                                                                                                                                               |
| Consent/Evaluation Days | The number of days between the Consent and Evaluation Date on an Initial Evaluation that should trigger a record.                                                                                                                                                                                                                            |
| As Of Date              | Enter a date to determine if any of the scenarios described above exist.  Enter a date in <i>mmddyy</i> format or use the calendar icon to select a date. Leave blank to report based on the current date.                                                                                                                                   |
| Order By                | Results are printed either by Student Name or Compliance Type.                                                                                                                                                                                                                                                                               |
| Print in HTML<br>Format | When selected, the report prints in HTML format, not in PDF (standard format).                                                                                                                                                                                                                                                               |