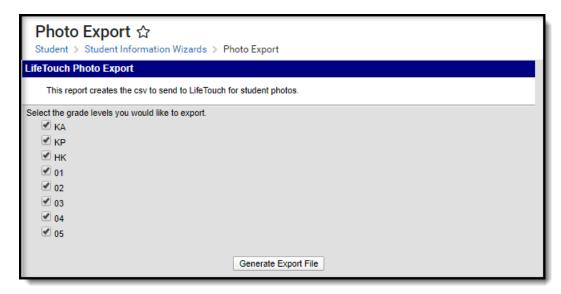

Photo Export tool

To Export Photo information, select the grade levels that should be included in the export then click **Generate Export File**. The export file will generate in .csv format.

Photo Export - .csv