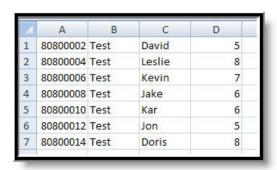

The Photo Export tool generates a .csv file with the student number, last name, first name and grade of each student for the selected grade level(s). The file can be submitted to the school photography company, so the student number may be used to name the photo. LifeTouch prefers this format.

Photo Export tool

To Export Photo information, select the grade levels that should be included in the export then click **Generate Export File**. The export file will generate in .csv format.

Photo Export - .csv