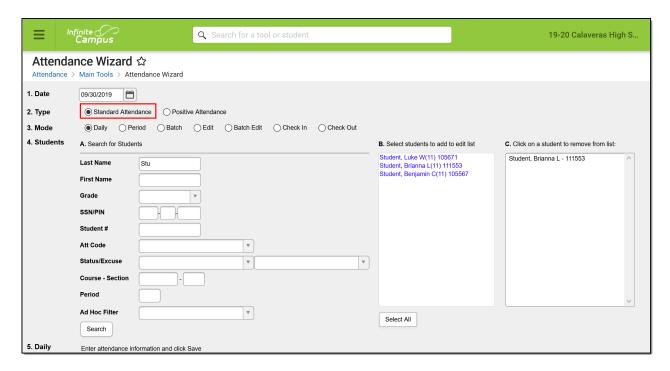

## **Enter Standard Attendance**

Last Modified on 10/22/2022 9:40 am CD7

Classic View: Attendance > Attendance Wizard

Search Terms: Attendance Wizard

Standard attendance records an attendance entry for students who are absent for a period of time during the school day. The following procedures walk the user through recording attendance for each available standard attendance mode.

Attendance Wizard - Standard Attendance

See the Enter Positive Attendance article for entering attendance for students who are present for a period of time during the school day.