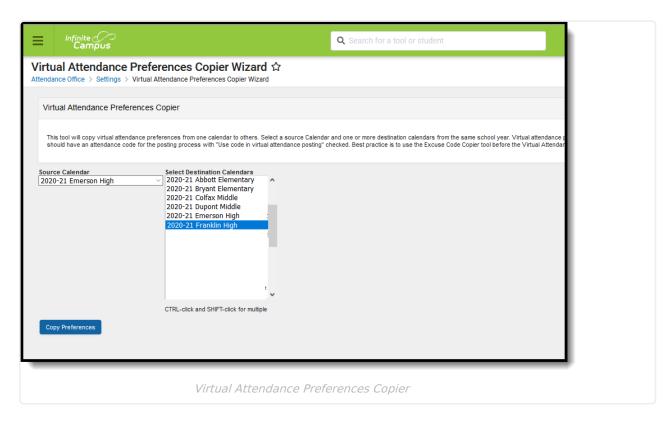

## **Copy Virtual Attendance Preferences**

- 1. Select the **Source Calenda**r from the dropdown list. This is the calendar from which preferences are copied.
- 2. Select the **Destination Calendars** from the list of available calendars. This is the calendar to which preferences are copied. Multiple calendars can be selected.
- 3. Click the **Copy Preferences** button. A validation message displays when the process has completed.

## Note the following:

- If there are no saved Virtual Attendance Preferences saved for the selected Source Calendar, a warning message displays indicating such.
- If the selected Source Calendar has an Enable Virtual Attendance posting marked but the Destination Calendar(s) do not have an Attendance Posting Code that is the same as the Source Calendar, the preferences are not copied.
- If there were any calendars without an Attendance Posting Code, a message displays indicating such.