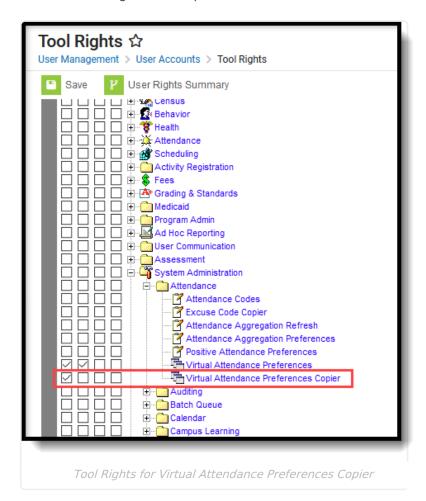

## **Tool Rights for Virtual Attendance Preferences Copier**

Full access to Virtual Attendance Preferences Copier requires **R** rights to **System Administration** > **Attendance** > **Virtual Attendance Preferences Copier**. This allows the user to view the Copier tool and copy preferences.

Note that RW rights are required to add Virtual Attendance Preferences.