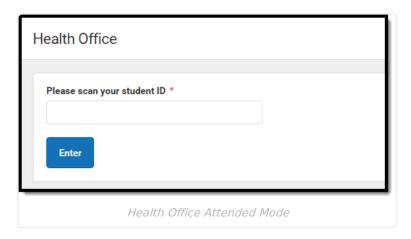

## **Health Office Attended Mode**

Once the Health Office Attended tool is launched, health staff can enter or scan in student ID numbers.

Once a student enters or scans in a student ID, the **Health Visit Detail** screen displays.