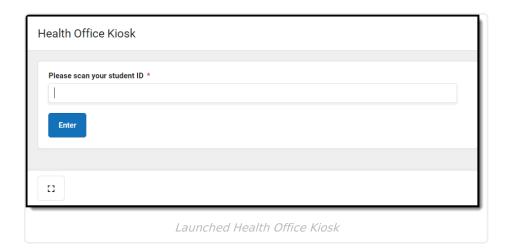

## **Health Office Kiosk**

Once the Health Office Kiosk tool is launched, a separate window displays and the user is automatically logged out of Campus. This allows students to check in to the nurse's office without having access to a Campus account.