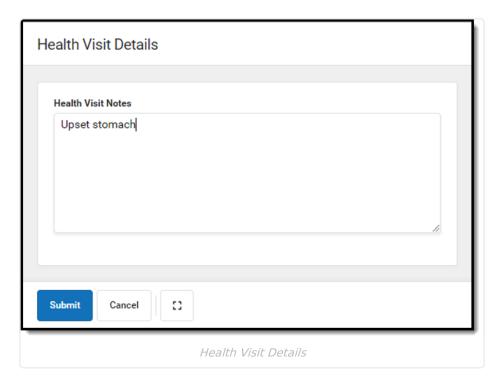

Once a student enters or scans in a student ID, the **Health Visit Detail** screen displays.

The student enters text into the **Health Visit Notes** field and then **Submit** or **Cancel**.

The student's attendance is automatically captured on the Health Office Calendar tool and the student's Health Office Visits tool.

The student enters text into the **Health Visit Notes** field and then **Submit** or **Cancel**.

The student's attendance is automatically captured on the Health Office Calendar tool and the student's Health Office Visits tool.