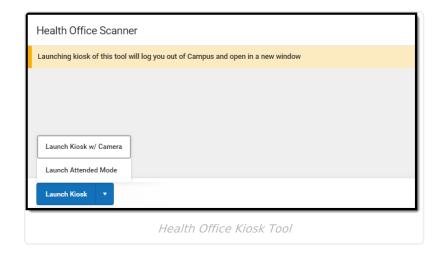

## **Health Office Scanner**

Last Modified on 10/22/2022 9:41 am CD7

The Scanning toolset is part of the Campus Workflow Suite.

Health Office Kiosk | Health Office Attended Mode

Classic View: Heath > Health Office Scanner

Search Terms: Health Office Kiosk, Health Office Scanner

The Health Office Scanner tool is used to check students into the nurse's office. Click the **Launch Kiosk** button to begin taking attendance in an untended mode. Click the **Launch Attended Mode** button to begin taking attendance in an attended mode.

Selecting the **Launch Kiosk w/ Camera** option from the dropdown allows users to use the device's webcam to take a picture of the student's ID and use that to scan them in.