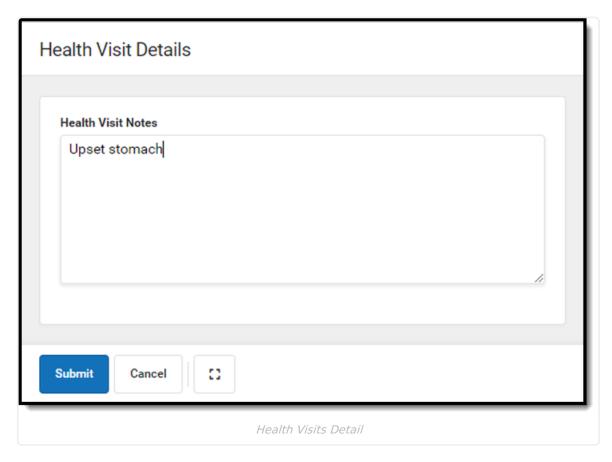

Once a student enters or scans in a student ID, the **Health Visit Detail** screen displays.

The student enters text into the **Health Visit Notes** field and then **Submit** or **Cancel**.

The student's attendance is automatically captured on the Health Office Calendar tool and the student's Health Office Visits tool.

## **Health Office Attended Mode**

Once the Health Office Attended tool is launched, health staff can enter or scan in student ID numbers.

Once a student enters or scans in a student ID, the **Health Visit Detail** screen displays.

The student enters text into the **Health Visit Notes** field and then **Submit** or **Cancel**.

The student's attendance is automatically captured on the Health Office Calendar tool and the student's Health Office Visits tool.