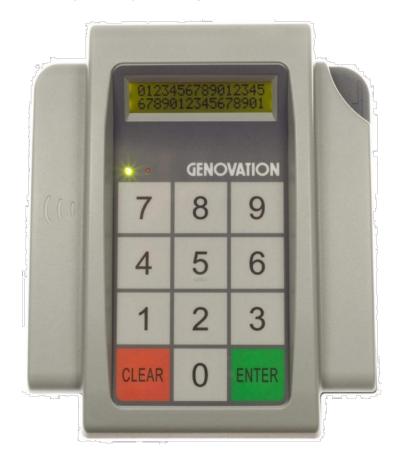

## Please practice entering your PIN on the PIN Pad below.

- When you enter your number at the cashier station, each time you press a button, the number will appear in the LCD display above the keypad. If the number does not appear, press the number again.
- If you press the wrong button or need to start over, press the red **CLEAR** button.
- Once you have entered your PIN press the green **ENTER** button.