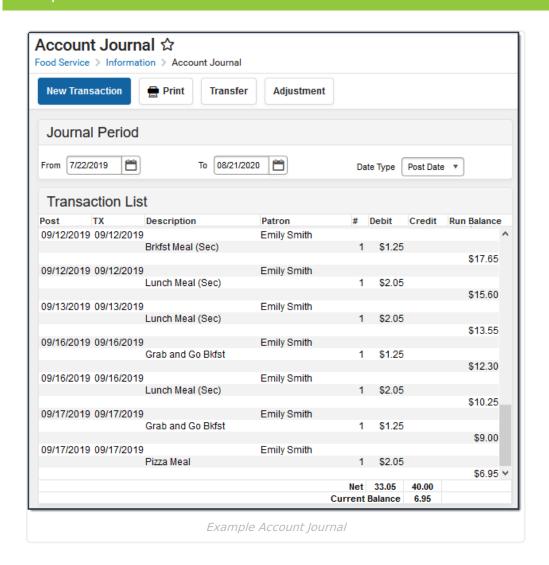

Search Terms: Journal

The Journal screen displays all transactions associated with the account. Depending on the school/district setup, Food Service accounts may be organized as individual or family accounts. For more information about Food Service Accounts, please refer to the Account and Account Info information.