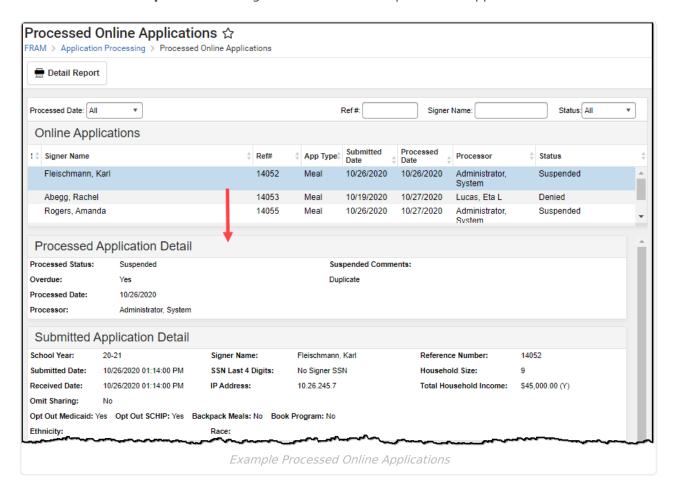

To view a processed application, select the application on the Processed Online Applications screen. Detailed information about the application appears below.

Select the **Detail Report** button to generate a detailed report of the application information.