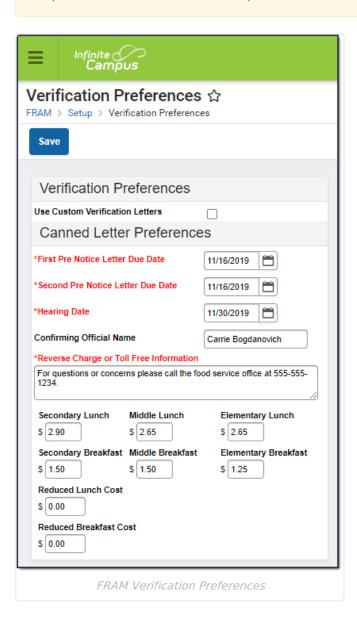

## **Verification Preferences**

Last Modified on 10/22/2022 9:53 am CDT

**Classic View**: FRAM > FRAM Preferences > Verification Preferences

**Search Terms**: Verification Preferences

Settings on the Verification Preferences tab allow you to set default values/options to be used in letters sent to guardians of households whose applications are being verified.

All preferences are tied to and impact the Verification tool.

| Preference                                    | Definition                                                                                                                                                |
|-----------------------------------------------|-----------------------------------------------------------------------------------------------------------------------------------------------------------|
| Use Custom<br>Verification<br>Letters         | If this checkbox is marked, the district uses custom verification letters.  See the FRAM Letter Editor article for more information about custom letters. |
| First Pre Notice<br>Letter Due Date           | The first Pre Notice Letter includes the due date from this field.                                                                                        |
| Second Pre Notice<br>Letter Due Date          | The second Pre Notice Letter includes the due date from this field.                                                                                       |
| Hearing Date                                  | If parents do not approve of their new eligibility status, they must request an appeal by this date.                                                      |
| Confirming Official<br>Name                   | The name of the person confirming the verification of Meal Benefits applications.                                                                         |
| Reverse Charge or<br>Toll Free<br>Information | The phone numbers/contact information of district officials who handle recipient inquiries on Verification Notification letters.                          |
| Secondary Lunch                               | The standard price of high school lunch.                                                                                                                  |
| Secondary<br>Breakfast                        | The standard price of high school breakfast.                                                                                                              |
| Middle Lunch                                  | The standard price of middle school lunch.                                                                                                                |
| Middle Breakfast                              | The standard price of middle school breakfast.                                                                                                            |
| Elementary Lunch                              | The standard price of elementary lunch.                                                                                                                   |
| Elementary<br>Breakfast                       | The standard price of elementary breakfast.                                                                                                               |