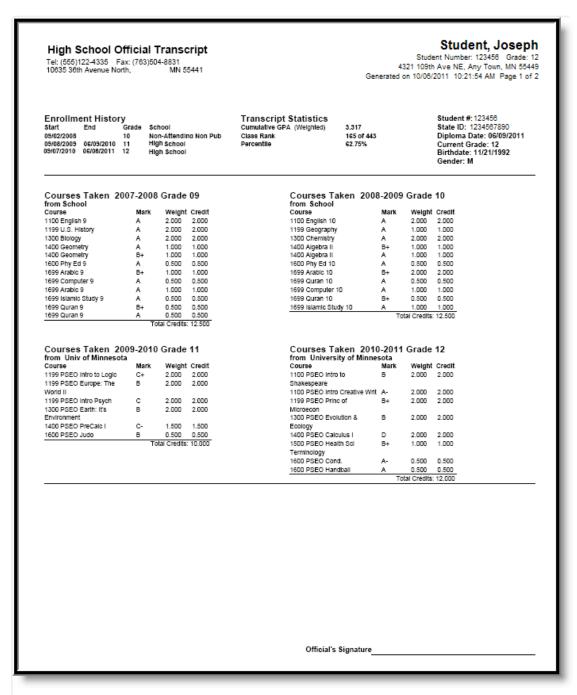

#### Student, Joseph High School Official Transcript Student Number: 123456 Grade: 12 Tel: (555)122-4335 Fax: (763)504-8831 10635 36th Avenue North, MN 4321 109th Ave NE, Any Town, MN 55449 Generated on 10/08/2011 10:21:54 AM Page 1 of 2 Transcript Statistics Cumulative GPA (Welghted) Class Rank Student #: 123456 State ID: 1234567890 Diploma Date: 06/09/2011 3 3 1 7 62.75% Current Grade: 12 Birthdate: 11/21/1992 Gender: M Courses Taken 2008-2009 Grade 10 from School Course Mark Weight Cre Courses Taken 2007-2008 Grade 09 from School Course Mark Weight Cree Weight Credit Weight Credit 2.000 2.000 2.000 2.000 2.000 2.000 1100 English 10 1100 English 9 2.000 1199 U.S. History 1300 Biology 1199 Geography 1300 Chemistry 2.000 1400 Algebra II 1400 Algebra II 1600 Phy Ed 10 1400 Geometry 1400 Geometry 1.000 1.000 0.500 1699 Arabic 9 1.000 1699 Arabic 10 2.000 2.000 0.500 0.500 1.000 1.000 0.500 0.500 1699 Computer 9 1699 Arabic 9 1699 Quran 10 0.500 1699 Islamic Study 9 0.500 1699 Quran 10 0.500 0.500 1699 Islamic Study 10 Courses Taken 2009-2010 Grade 11 from Univ of Minnesota Course Mark Weight Credit 1199 PSEO intro to Logic C+ 2,000 2,000 1199 PSEO Europe: The B 2,000 2,000 Courses Taken 2010-2011 Grade 12 from University of Minnesota Weight Cree Course Mark Weight Cree 1100 PSEO Intro to 5 2,000 2,00 B 2.000 2.000 Shakespeare 1100 PSEO Intro Creative Wirt A1199 PSEO Princ of B+ 1199 PSEO Europe: The World II B+ 2.000 2.000 1199 PSEO Intro Psych 2.000 2.000 1300 PSEO Earth: It's Environment 1400 PSEO PreCalc I 2.000 2.000 B 2.000 2.000 1300 PSEO Evolution & Ecology 1400 PSEO Calculus I D 1500 PSEO Health Sci B+ B 0.500 0.500 Total Credits: 10.000 1600 PSEO Judo 1.000 1.000 Terminology 1600 PSEO Cond. 0.500 0.500 1600 PSEO Handball Official's Signature