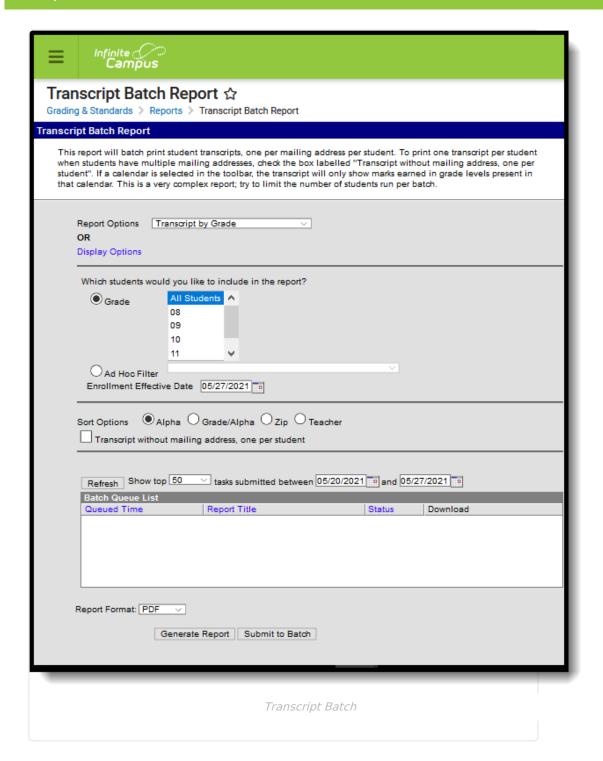

# **Transcript Batch**

Last Modified on 10/22/2022 9:54 am CDT

Transcript Batch Editor | Generate Saved Transcript Reports | Generate Transcript Reports by Selecting Display Options

Classic View: Grading and Standards > Reports > Transcript Batch

**Search Terms:** Transcript Batch

The Transcript Batch Report allows users to generate transcript records for multiple students at one time. This report allows users to select a saved transcript report with pre-selected transcript options that are set in the Report Preferences tool or to design a transcript using Display Options instead of selecting an existing transcript report.

#### **Transcript Batch Editor**

| Options                              | Description                                                                                                                                            |
|--------------------------------------|--------------------------------------------------------------------------------------------------------------------------------------------------------|
| Report Options or<br>Display Options | Indicates which Transcript Report, created in the Report Setup area, generates.                                                                        |
|                                      | If there is no existing Transcript Report to generate, use the Display Options. These are the same options that are selected in the Report Setup area. |

#### Which students Students can be selected by either the Grade Level or an Ad hoc would you like to include in the report? • **Grade(s)** - choose at least one grade level. Only those grade levels included in the selected calendar are available for selection. • Ad hoc Filter - select a previously created filter from the Filter Designer. Doing this returns course requests satisfied for only those students included in the filter. The name of the filter is included in the header of the report. Only filters using the Student Data Type are available for selection. **Sort Options** Transcripts can be printed (sorted) in the following ways: • Alphabetical - report cards are printed alphabetically by last name. • **Grade/Alpha** - report cards are printed numerically by grade level, and then alphabetically by last name within the grade level. • **Zip Code** - report cards are printed in ascending zip code order, best for bulk mailings. • **Teacher** - report cards are printed alphabetically by teacher last name, based on the student's teacher assignment for the selected period. Students who do not have a mailing address are not included in the sort, unless the Transcripts without mailing address, one per **student** checkbox is marked. A transcript prints for each of the student's households with a guardian where the Mailing checkbox marked. If all of the the student's guardians are in the same household, only one transcript prints. If guardians are in more than one household, the number of households in which the guardians reside determines how many transcripts print. **Report Format** The Transcript Batch can be generated in either PDF or DOCX

format.

| Options           | Description                                                                                                                                                                                                                                                                                                             |
|-------------------|-------------------------------------------------------------------------------------------------------------------------------------------------------------------------------------------------------------------------------------------------------------------------------------------------------------------------|
| Report Generation | <ul> <li>Two buttons are available for report generation:</li> <li>Generate Report - displays the report instantly.</li> <li>Submit to Batch - sends the report to the Batch Queue for generation at a specified time. This option is recommended when generating the report for a large number of students.</li> </ul> |

# **Generate Saved Transcript Reports**

- 1. Select the desired transcript from the **Report Options** dropdown.
- 2. Select the **Grade Level** of the students to include on the report. Or, select students using an **Ad Hoc Filter**.
- 3. Enter an **Enrollment Effective** Date, if desired.
- 4. Select the **Sort Options.**
- 5. Select the desired **Report Format** PDF or DOCX.
- 6. Click the **Generate Report** button.

Transcript Batch Report Display