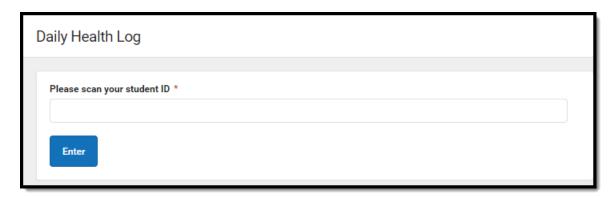

The Daily Health Log Scanning tool is used to scan in students for daily health tracking purposes in conjunction with the Daily Health Log tool. Enter a student number or scan in an ID and click **Enter.** 