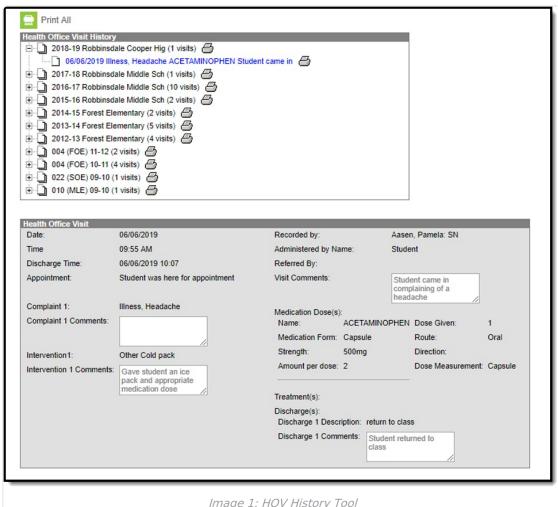

## **Health Office Visits History**

Classic Path: Student Information > Health > General > HOV History

**Search Terms:** Health Office Visits History

The Health Office Visits History tab displays a read-only view of all the student's health office visits grouped by calendar.

See the Health Office Visits document for information on how to enter HOV records.

Image 1: HOV History Tool

Users will need the R: Read right to view the HOV History tab for a student enrolled in a calendar for which the user has rights. W: Write, A: Add, or D: Delete do not give any additional rights, as this is a read-only tab.

The report can be generated as a PDF or DOCX format.

| Action        | Description                                                                                                                        |
|---------------|------------------------------------------------------------------------------------------------------------------------------------|
| Print<br>All  | The Print All button prints all HOV records for the student. This is not limited by the user's calendar rights.                    |
| Print<br>Icon | The Print Icon next to calendars and visits allows these records to be printed. This is not limited by the user's calendar rights. |