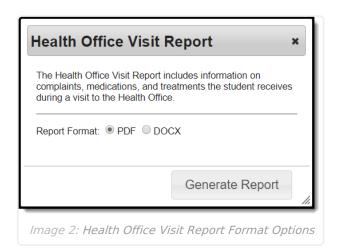

The report can be generated as a PDF or DOCX format.

| Action        | Description                                                                                                                        |
|---------------|------------------------------------------------------------------------------------------------------------------------------------|
| Print<br>All  | The Print All button prints all HOV records for the student. This is not limited by the user's calendar rights.                    |
| Print<br>Icon | The Print Icon next to calendars and visits allows these records to be printed. This is not limited by the user's calendar rights. |