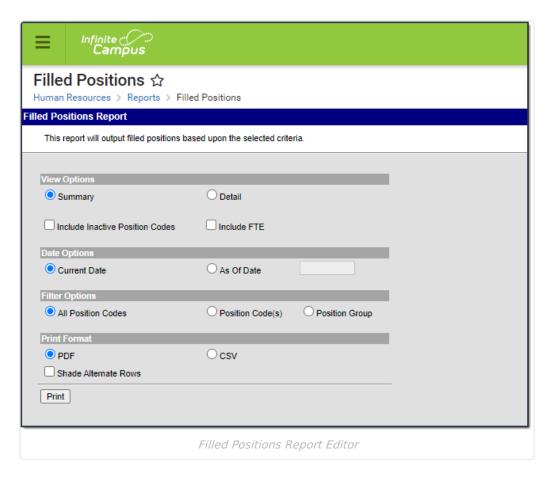

# **Filled Positions Report**

Last Modified on 10/22/2022 9:57 am CDT

Generating the Report | Report Examples

**Classic View**: Human Resources > Reports > Filled Positions

Search Terms: Filled Positions

The Filled Positions report allows you to see how many employees are associated with each position. You may print a summary or detailed version of the Filled Position Report in PDF or CSV format. The detailed option includes specific personnel information like personnel numbers and names. This report is also available from the Human Resources > Administration > Position Code tab.

## **Generating the Report**

1. Select the **Summary** or **Detail** View Option.

The detailed option includes specific personnel information like personnel numbers and names.

- 2. Mark the **Include Inactive Position Codes** checkbox if you want to include inactive Position Codes in the report.
- 3. Mark the **Include FTE** checkbox if you want to include employees with an FTE entered on their Work Assignment in the report.
- 4. Select one of the following **Date Options**:
  - Current Date
  - **As of Date** If you select this option, you must also enter the date for which you want to generate the report.
- 5. Select one of the following **Filter Options**:
  - All Position Codes
  - Position Code(s)
  - Position Group
- 6. Select one of the following Print Formats:
  - CSV
  - PDF If you select PDF, you may also mark the Shade Alternate Rows checkbox.
- 7. Click the **Print** button.

#### Result

The report displays in the print format that you selected.