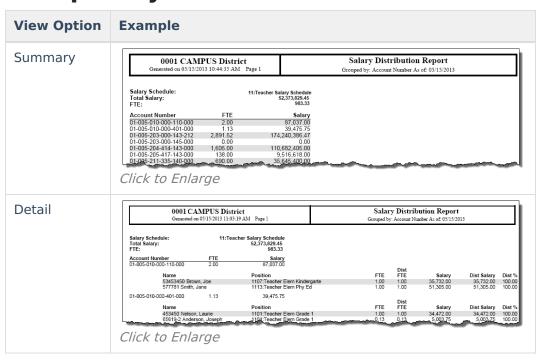

#### Result

The Print Salary Distribution Options window displays.

3. Select one of the following **View Options**:

| View Option | Displays this information on the report                                                                                                                                                               |
|-------------|-------------------------------------------------------------------------------------------------------------------------------------------------------------------------------------------------------|
| Summary     | <ul><li>Schedule</li><li>Account</li><li>Total FTE by Account</li><li>Total Salary by Account</li></ul>                                                                                               |
| Detail      | <ul> <li>Schedule</li> <li>Account</li> <li>Total FTE by Account</li> <li>Total Salary by Account</li> <li>FTE</li> <li>Salary</li> <li>Employee</li> <li>Position</li> <li>% Distribution</li> </ul> |

#### **Grouped By Account Number**