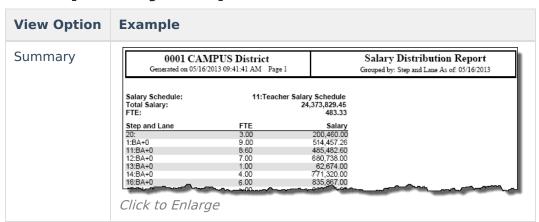

#### **Grouped By Step and Lane**

| C - 21 |                                     |                                                                 |                                   |                                                    |                                                                          |                        |                  |                                        |
|--------|-------------------------------------|-----------------------------------------------------------------|-----------------------------------|----------------------------------------------------|--------------------------------------------------------------------------|------------------------|------------------|----------------------------------------|
| Detail |                                     | 0001 CAMPUS District Generated on 05/16/2013 10:23:16 AM Page 1 |                                   |                                                    | Salary Distribution Report<br>Grouped by: Step and Lane As of 05/16/2013 |                        |                  |                                        |
|        | Salary Scho<br>Total Salary<br>FTE: |                                                                 | 11:Teach                          | er Salary Schedule<br>76,768,775.45<br>604.33      |                                                                          |                        |                  |                                        |
|        | Step and La<br>20:                  |                                                                 | FTE<br>1.00                       | Salary<br>35,460.00                                |                                                                          |                        | D: 48            |                                        |
|        |                                     | Name<br>90250 WII                                               | LSON, MARY                        | Position<br>1401:Teacher MS English                | FTE<br>1.00                                                              | Salary<br>35.460.00    | Dist %           | Account Number<br>01-166-220-000-140-0 |
|        | 1:BA+0                              |                                                                 | 7.50                              | 281,715.50<br>Position                             | FTE                                                                      | 6-1                    | Di-48/           | A 4 November                           |
|        |                                     | Name<br>201043 Al                                               | NDERSEN, LAURA                    | 1103:Teacher Elem Grade 3                          | 1.00                                                                     | Salary<br>33.143.00    | Dist %<br>100.00 | Account Number<br>01-515-203-000-140-0 |
|        |                                     |                                                                 | ILLIAMS PAUL                      | 1318:Teacher Sp Ed Sec EBD                         | 1.00                                                                     | 33 143 00              | 100.00           | 01-161-408-740-140-0                   |
|        |                                     | 270072 BF                                                       | ROWN, ABBEY                       | 1405:Teacher MS Math                               | 1.00                                                                     | 33,143.00              | 100.00           | 01-166-256-000-140-0                   |
|        |                                     |                                                                 | ONES, ELIZABETH                   | 1102:Teacher Elem Grade 2                          | 0.50                                                                     | 16,571.50              | 100.00           | 01-515-203-000-140-0                   |
|        |                                     |                                                                 | AVIS, AMY                         | 1111:Teacher Elem Title I                          | 1.00                                                                     | 33,143.00              | 100.00           | 01-510-620-000-143-0                   |
|        |                                     |                                                                 | ARCIA, KATIE                      | 1102:Teacher Elem Grade 2                          | 1.00                                                                     | 33,143.00              | 100.00           | 01-510-203-000-140-0                   |
|        |                                     |                                                                 | DHNSON, JAYSON<br>HARLES, JESSICA | 1103:Teacher Elem Grade 3<br>1507:Teacher Sec Math | 1.00<br>1.00                                                             | 33,143.00<br>33.143.00 | 100.00           | 01-515-203-000-140-0                   |
|        |                                     |                                                                 | ANIELSON, MARK                    | 1000:Casual Hourly                                 | 1.00                                                                     | 33,143.00              | 100.00           | 01-161-211-000-140-0                   |
|        | 11:BA+0                             |                                                                 | 1.380.60                          | 176.925.60                                         |                                                                          |                        |                  |                                        |
|        | .1.55.0                             | Name                                                            | 1,000.00                          | Position                                           | FTE                                                                      | Salary                 | Dist%            | Account Number                         |
|        |                                     | 200269 R                                                        | OBERTSON, BETTY                   | 1119:Teacher - Math Support                        | 0.60                                                                     | 29,502.60              | 100.00           | 01-515-203-000-140-0                   |
|        |                                     |                                                                 | OOK, DONNA                        | 1319:Teacher Sp Ed Sec LD                          | 1.00                                                                     | 49,171.00              | 25.00            | 01-005-402-740-140-0                   |
|        |                                     |                                                                 | OOK, DONNA                        | 1319:Teacher Sp Ed Sec LD                          | 1.00                                                                     | 49,171.00              | 38.00            | 01-005-403-740-140-0                   |
|        |                                     | 260149 C                                                        | DOK, DONNA                        | 1319:Teacher Sp Ed Sec LD                          | 1.00                                                                     | 49,171.00              | 37.00            | 01-005-411-740-140-0                   |
|        | 12:BA+0                             |                                                                 | 2,797.00                          | 150,462.00                                         |                                                                          |                        |                  |                                        |
|        |                                     | Name                                                            |                                   | Position                                           | FTE                                                                      | Salary                 | Dist %           | Account Number                         |
|        |                                     |                                                                 | E, CINDY                          | 1514:Teacher Sec Spanish                           | 1.00                                                                     | 50,154.00              | 100.00           | 01-164-230-000-140-0                   |
|        |                                     |                                                                 | ED, KATHRYN                       | 1100:Extended Salary<br>1601:Social Worker         | 1.00                                                                     | 50,154.00              | 100.00           | 01-005-420-740-156-0                   |
|        |                                     | 94112 MC                                                        | ORE, LINDA                        |                                                    | 1.00                                                                     | 50,154.00              | 100.00           | 01-005-420-740-156-0                   |
|        | 13:BA+0                             |                                                                 | 1,381.00                          | 100,308.00                                         |                                                                          |                        |                  |                                        |
|        |                                     | Name                                                            | MITH, THOMAS                      | Position<br>1111:Teacher Elem Title I              | 1.00                                                                     | Salary<br>50.154.00    | Dist %           | Account Number<br>01-005-216-401-140-0 |
|        |                                     | 250205 D                                                        |                                   | 1118:Teacher - Elem CERF                           | 1.00                                                                     | 50,154.00              | 100.00           | 01-005-216-401-140-0                   |
|        | _                                   | 200200 07                                                       | 4VIO, LD                          | TITO TEACHER - EIGHT CERT                          | 1.00                                                                     | 30,134.00              | 100.00           | 01-000-422-740-140-0                   |