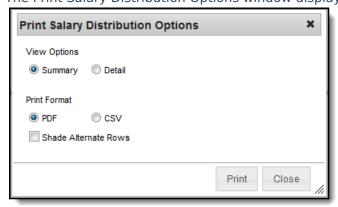

# **Printing the Report**

- 1. Complete the steps for Generating the Report.
- 2. Click the **Print Options** button.

#### Result

The Print Salary Distribution Options window displays.

3. Select one of the following **View Options**:

| View Option | Displays this information on the report                                                                                                                                                               |
|-------------|-------------------------------------------------------------------------------------------------------------------------------------------------------------------------------------------------------|
| Summary     | <ul><li>Schedule</li><li>Account</li><li>Total FTE by Account</li><li>Total Salary by Account</li></ul>                                                                                               |
| Detail      | <ul> <li>Schedule</li> <li>Account</li> <li>Total FTE by Account</li> <li>Total Salary by Account</li> <li>FTE</li> <li>Salary</li> <li>Employee</li> <li>Position</li> <li>% Distribution</li> </ul> |

- 4. Select one of the following **Print Formats**:
  - CSV
  - PDF If you select PDF, you may also mark the Shade Alternate Rows checkbox.
- 5. Click the **Print** button.