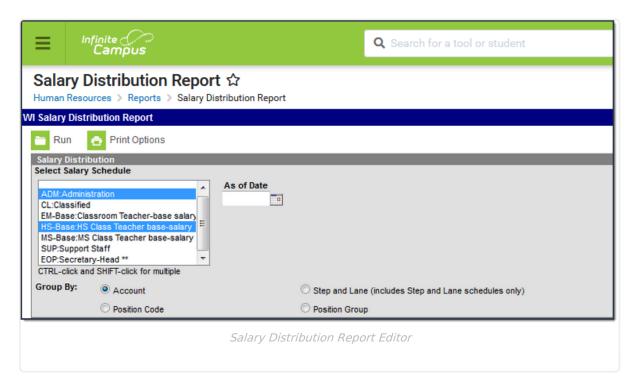

### **Generating the Report**

1. Select the Salary Schedule(s) on which you want to report.

If you select the blank line, the report will include salaries that are not tied to a salary schedule.

Inactive Salary Schedules display with a double asterisk (\*\*).

2. Enter the **As of Date** for the specific date on which you want to report.

If you do not enter a date, the report will use today's date.

3. Select one of the following **Group By** options to group the report options.

| Group<br>By<br>Option | Campus will sort the data by the                                                                                                                                                                                                        |
|-----------------------|-----------------------------------------------------------------------------------------------------------------------------------------------------------------------------------------------------------------------------------------|
| Account               | account within each selected schedule.  This option is only available if the <b>Require GL Account Distributions</b> field on the District Master is selected.                                                                          |
| Step<br>and<br>Lane   | step and lane within each selected schedule.                                                                                                                                                                                            |
| Position<br>Code      | position code within each selected schedule. If you select this option, you may also select the specific position code(s) by which you want to group report results.  Use the CTRL and SHIFT keys to select multiple position codes.    |
| Position<br>Group     | position group within each selected schedule. If you select this option, you may also select the specific position group(s) by which you want to group report results.  Use the CTRL and SHIFT keys to select multiple position groups. |

4. Click the Run button.