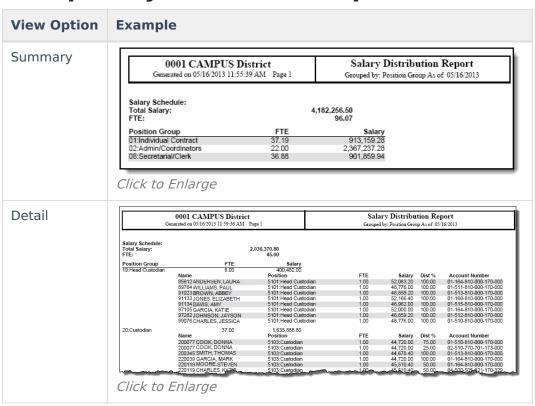

nt Number<br>01-005-216-401-140-0 |
|        |                                     | 250205 D                                                        |                                   | 1118:Teacher - Elem CERF                           | 1.00                                                                     | 50,154.00              | 100.00           | 01-005-216-401-140-0                   |
|        | _                                   | 200200 07                                                       | 4VIO, LD                          | TITO TEACHER - EIGHT CERT                          | 1.00                                                                     | 30,134.00              | 100.00           | 01-000-422-740-140-0                   |

### **Grouped By Position Group**