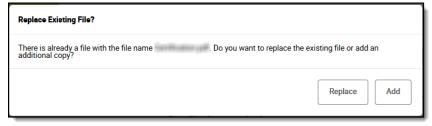

## Result

A confirmation message appears.

- 4. Click the **Replace** button.
- 5. Click the **Save** button.