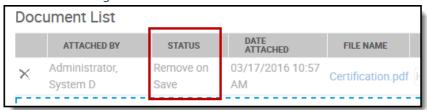

## **Delete Files (HR)**

Last Modified on 10/22/2022 9:57 am CDT

View Deleted Attachments

Files can be attached from multiple Campus tools depending on where the administrator has enabled the file attachment feature.

To delete a file, complete the following steps.

Click the Attach Files button or the file upload button .
Result

The Document Attachments window appears.

2. Click the **Delete** button next to the attachment you want to remove.



## Result

The Status changes to **Remove on Save**.



3. Click Save.

## Result

The attachment is permanently removed.

## **View Deleted Attachments**

You can view a list of deleted files by marking the **Show deleted Attachments** checkbox on the Document Attachments window.





**Deleted Attachments**