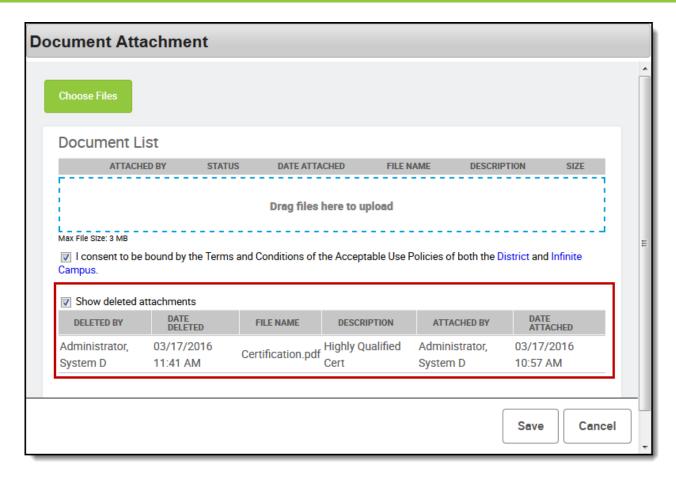

## **View Deleted Attachments**

You can view a list of deleted files by marking the **Show deleted Attachments** checkbox on the Document Attachments window.

**Deleted Attachments**