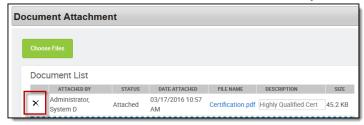

To delete a file, complete the following steps.

Click the Attach Files button or the file upload button .
Result

The Document Attachments window appears.

2. Click the **Delete** button next to the attachment you want to remove.

## Result

The Status changes to **Remove on Save**.

3. Click Save.