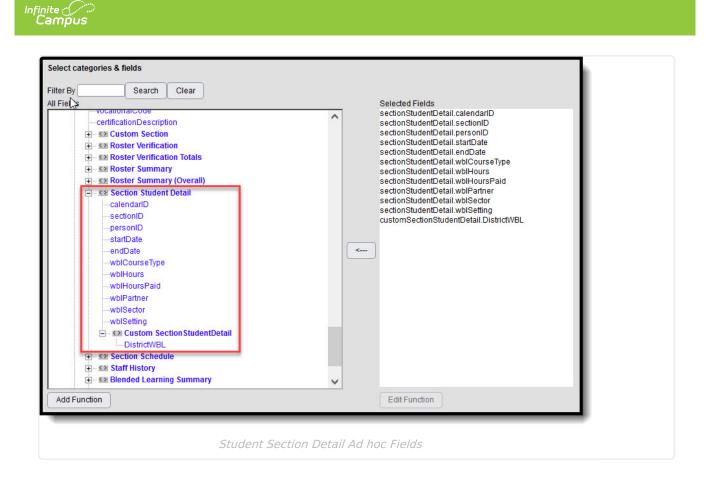

#### Section Student Detail Information in Ad hoc Query Wizard

Section Student Detail Information is available in the Query Wizard for Course/Section Data Type filters in the **Course > Section Information > Section Student Detail** folder.

What you see in Ad hoc will depend on what has been created for your state. CalendarID, sectionID and personID can be used to filter section student detail based on one or more calendars, course sections, or students. Start and End Date are available in the Section Student Detail editor for staff to use when entering data. This example includes WBL fields that were localized for Rhode Island.