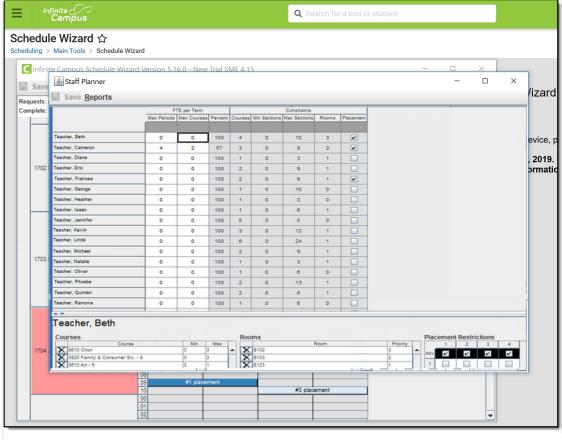

Once the calendar for the next school year is built, set course rules, teacher constraints, room constraints for all courses being taught in the next school year and set staff restrictions and FTE information before course requests are made.

- Course Planner
- Staff Planner
- Student Constraints

Schedule Wizard Planning Menu