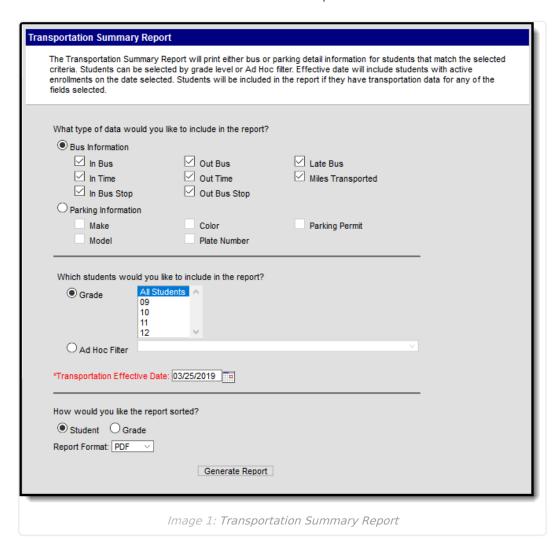

## **Report Editor**

The following information defines the available options on the Transportation Summary Report.

| Options                | Description                                                                                                                                                                                                                                                                                                                                                                      |
|------------------------|----------------------------------------------------------------------------------------------------------------------------------------------------------------------------------------------------------------------------------------------------------------------------------------------------------------------------------------------------------------------------------|
| Transportation<br>Data | Parking and bus information is stored on the student's Transportation tab. Select the appropriate information to include on this report. Bus and Parking detail needs to be chosen in separate reports. All fields for a type of transportation are automatically selected. Remove the selection of fields as needed.                                                            |
| Student<br>Selection   | Students are selected by either a Grade Level or an Ad hoc Filter. Users are also required to enter a Transportation Effective Date which limits the students to those who have transportation records as of the entered date. This date is defaulted to the current date and can be modified by entering a new date in mmddyy format or use the calendar icon to select a date. |
| Sort Options           | This report can be printed in Student order (alphabetical by last name) or in Grade Level order (lowest grade in calendar prints first). Determine the appropriate option.                                                                                                                                                                                                       |
| Report Format          | The report generates in PDF or DOCX format.                                                                                                                                                                                                                                                                                                                                      |

## **Generate the Report**

- Select the appropriate Bus Information or Parking Information to include on the report.
   Remove the selection of those items within the Bus or Parking detail that should not be included on the report.
- 2. Select the students to include on the report by selecting **Grade levels** or an **Ad hoc Filter**.
- 3. Enter a **Transportation Effective Date** in *mmddyy* format.
- 4. Select how the report should be sorted by **Student** or by **Grade** level.
- 5. Select the desired **Report Format** PDF or DOCX.
- 6. Click the **Generate Report** button.