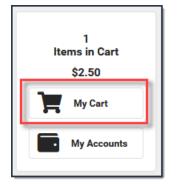

- 3. Select the **Options** and the **Quantity** if applicable.
- 4. Select the **Recipient**.
- 5. Click Add to Cart.
- 6. Select My Cart. The Checkout Screen displays.

The Checkout Screen displays.

7. Select the Payment Method you want to use and enter an **Email Address for Receipt** (*optional*).