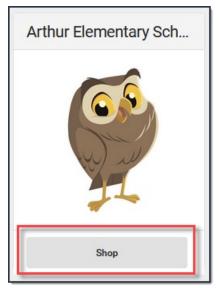

## How do I make a purchase?

1. Click the **Shop** button on the school where you want to make a purchase.