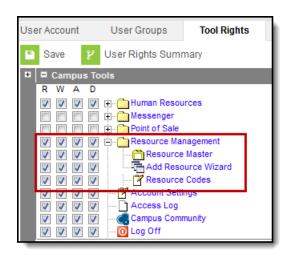

## **Resource Management Tool Rights**

| Tab             | R    | w        | A                 | D                     |
|-----------------|------|----------|-------------------|-----------------------|
| Resource        | View | View and | View, Modify, and | View, Modify, Add and |
| Management      | Only | Modify   | Add               | Delete                |
| Resource Master | View | View and | View, Modify, and | View, Modify, Add and |
|                 | Only | Modify   | Add               | Delete                |
| Add Resource    | View | View and | View, Modify, and | View, Modify, Add and |
| Wizard          | Only | Modify   | Add               | Delete                |
| Resource Codes  | View | View and | View, Modify, and | View, Modify, Add and |
|                 | Only | Modify   | Add               | Delete                |