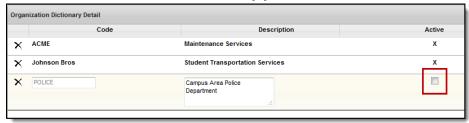

# **Hiding Codes**

**PATH:** Resource Management > Resource Codes

If you do not want a code to be available for selection, clear the **Active** checkbox and save your changes. If records have already been assigned the inactive codes, the inactive code still displays in the dropdown list for those records. However, the code displays with two stars next to the code to indicate that it is no longer active; e.g., ACME\*\*.

- 1. Expand the navigation tree to the Code you want to update.
- 2. Clear the Active checkbox for the entry you want to hide.

3. Click the **Save** button.