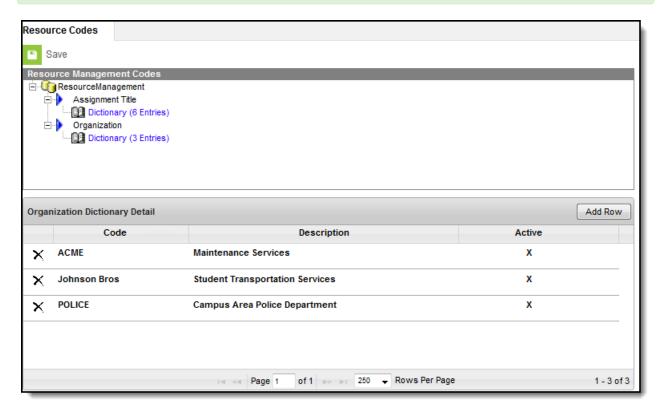

## **Resource Codes**

Last Modified on 10/22/2022 10:11 am CDT

Adding Codes | Hiding Codes | Delete Codes | Resource Code Example

**PATH:** Resource Management > Resource Codes

Resource Codes are application dropdown fields used in the Resource Management application. The Resource Codes tool allows you to set dropdown values to active or inactive as well as add values to some dropdown fields by adding an entry to the field's dictionary.

Campus does not provide default dictionary values for Resource Management Codes. These codes must be set up before using the Add Resource Wizard.

Resource Codes