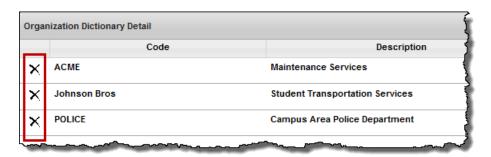

### **Delete Codes**

**PATH:** Resource Management > Resource Codes

You can delete Resource Codes if you have not used them.

1. Click the **X** next to the code you want to delete.

#### Result

A confirmation message displays.

- 2. Click OK.
- 3. Click Save.