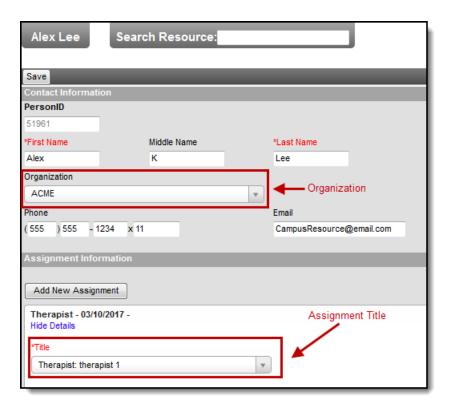

# **Resource Code Example**

The Organization and Assignment Title Resource Codes display in the Add Resource Wizard and the Resource Master.

Example Resource Codes