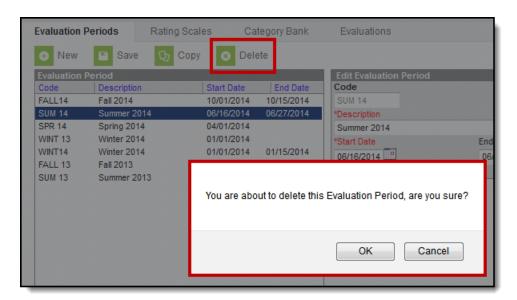

You can delete an Evaluation Period as long as you have NOT associated it with a Rating Scale.

Complete the following steps to delete an Evaluation Period.

1. Select the Evaluation Period you want to delete and click the **Delete** button.

## Result

A confirmation message displays.

2. Click OK.