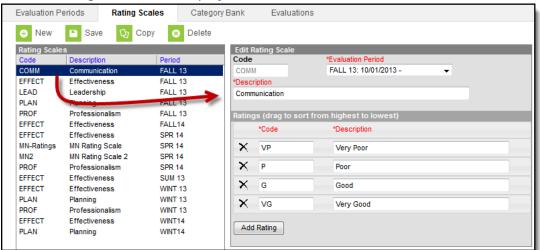

The Rating Scale **Code** cannot be changed.

Complete the following steps to edit a Rating Scale.

1. Select the Rating Scale you want to change.

## Result

The Edit Rating Scale editor displays.

- 2. Make the necessary changes.
- 3. Click the Save button.