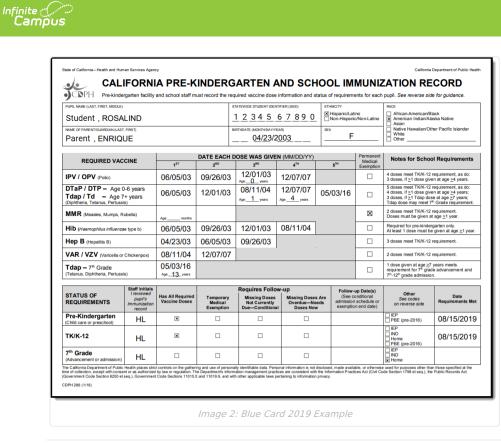

| Date field                 | pkDateRequirementsMet<br>tkK12DateRequirementsMet<br>grade7DateRequirementsMet                                                          | Student Informatio<br>Health > General ><br>Blue Card Requirem<br>> Pre-Kindergarten;<br>TK/K-12; 7th grade :<br>Date Requirements                                                                                                                                                                                                                                                                                                                                                    |

# Example

The report generates as a PDF.



### **Previous Versions**

Blue Card Report 2019 (California) [.2211 and previous]