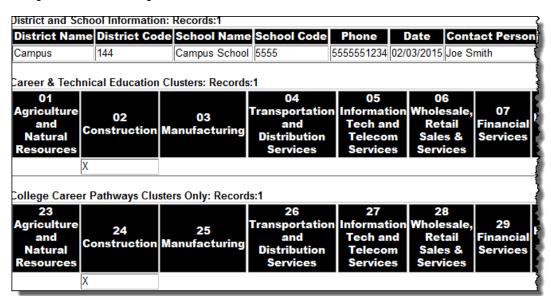

#### **Report Example**

ED400 Report Example of the Section I: Career Clusters Assessment

| Element<br>Name   | Description                                                     | Type,<br>Format and<br>Length  | Campus Database | Campus<br>Location                                                               |
|-------------------|-----------------------------------------------------------------|--------------------------------|-----------------|----------------------------------------------------------------------------------|
| District<br>Name  | The name of the district.                                       | Alphanumeric,<br>50 characters | District.name   | System Administration > Resources > District Information > Name                  |
| District<br>Code  | The number assigned by a state to identify a school district.   | Numeric, 3<br>digits           | District.number | System Administration > Resources > District Information > State District Number |
| School<br>Name    | The name of the school within the district.                     | Alphanumeric,<br>40 characters | School.name     | System Administration > Resources > School > School Detail > Name                |
| School<br>Code    | The state-assigned identification number for the school.        | Numeric, 7<br>digits           | School.number   | System Administration > Resources > School > State School Number                 |
| Contact<br>Person | The person who is responsible for this data.                    | Alphanumeric,<br>50 characters | N/A             | N/A                                                                              |
| Phone             | The phone number of the person who is responsible for this data | Numeric, 15<br>digits          | N/A             | N/A                                                                              |
|                   |                                                                 | Cluster C                      | odes            |                                                                                  |

| Element<br>Name                                   | Description                                                                                                                                                                                                                                                                                  | Type,<br>Format and<br>Length | Campus Database           | Campus<br>Location                                |
|---------------------------------------------------|----------------------------------------------------------------------------------------------------------------------------------------------------------------------------------------------------------------------------------------------------------------------------------------------|-------------------------------|---------------------------|---------------------------------------------------|
| Career & Technical Education Clusters             | Indicates which clusters where taught in the school calendar and year selected. Reports an "X" in the applicable Cluster category when any active course in the calendar(s) and school(s) selected has a Perkins Code that is not null. See the Career & Technical Education Clusters table. | Alphanumeric,<br>1 character  | CourseInfo.vocationalCode | Scheduling > Courses > Course Info > Perkins Code |
| College<br>Career<br>Pathways<br>Clusters<br>Only | Indicates which clusters where taught in the school calendar and year selected. Reports an "X" in the applicable Cluster category when any active course in the calendar(s) and school(s) selected has a Perkins Code that is not null. See the College Career Pathways Clusters Only table. | Alphanumeric,<br>1 character  | CourseInfo.vocationalCode | Scheduling > Courses > Course Info > Perkins Code |

## **Career & Technical Education Clusters**

| Code | Description                       |  |
|------|-----------------------------------|--|
| 01   | Agriculture and Natural Resources |  |

| Code | Description                                 |
|------|---------------------------------------------|
| 02   | Construction                                |
| 03   | Manufacturing                               |
| 04   | Transportation and Distribution<br>Services |
| 05   | Information Tech and Telecom Services       |
| 06   | Wholesale, Retail Sales & Services          |
| 07   | Financial Services                          |
| 08   | Hospitality and Tourism                     |
| 09   | Business and Administration Services        |
| 10   | Health Services                             |
| 11   | Human Services                              |
| 12   | Arts and Communication Services             |
| 13   | Legal and Protective Services               |
| 14   | Scientific Research and Tech Services       |
| 15   | Education and Training Services             |
| 16   | Public Administration/Gov. Services         |

# **College Career Pathways Clusters Only**

| Code | Description                                 |
|------|---------------------------------------------|
| 23   | Agriculture and Natural Resources           |
| 24   | Construction                                |
| 25   | Manufacturing                               |
| 26   | Transportation and Distribution<br>Services |
| 27   | Information Tech and Telecom Services       |
| 28   | Wholesale, Retail Sales & Services          |
| 29   | Financial Services                          |
| 30   | Hospitality and Tourism                     |
| 31   | Business and Administration Services        |