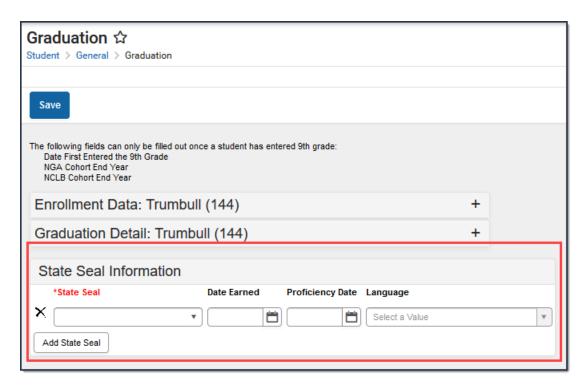

## **State Seal Information (Connecticut)**

Last Modified on 10/22/2022 10:16 am CDT

Classic View: Student Information > General > Graduation > State Seal Information

**Search Term:** Graduation

The State Seal Information section allows you to add State Seal records to a student's graduation record.

## State Seal Information

| Field               | Description                                                                                          | <b>Database Location</b>       |
|---------------------|------------------------------------------------------------------------------------------------------|--------------------------------|
| State Seal          | The State Seal the student has earned:<br>Connecticut Seal of Biliteracy.                            | GraduationSeal.stateSeal       |
| Date<br>Earned      | The date the student earned the State Seal.                                                          | GraduationSeal.earnedDate      |
| Proficiency<br>Date | The date on which the student was considered proficient in the value selected in the Language field. | GraduationSeal.proficiencyDate |
| Language            | The language in which the student earned state recognition.                                          | GraduationSeal.language        |