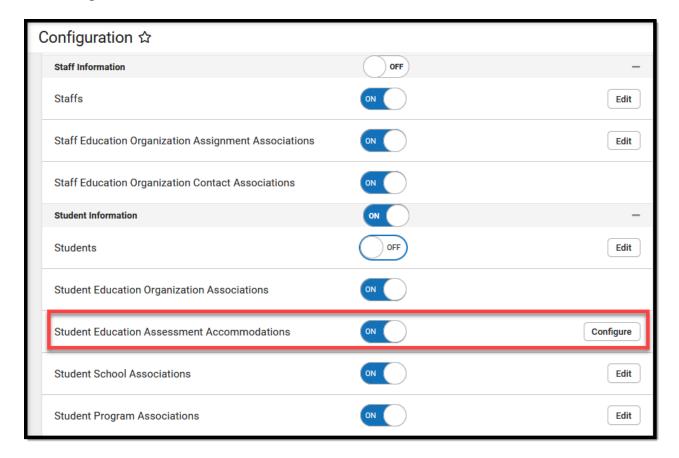

The Ed-Fi Configuration tool is used to establish Ed-Fi data resources.

The following describes how to set the resource preferences for the Student Education Organization Assessment Accommodations resource. If the Configure or Edit buttons do not display, then the resource does not need to be mapped and the toggle button can be used to turn the resource on or off.

The following describes how to enable the Student Education Organization Assessment Accommodations resource for Ed-Fi reporting.

Set the Student Education Organization Assessment Accommodations preference to **ON.** Configure as needed.