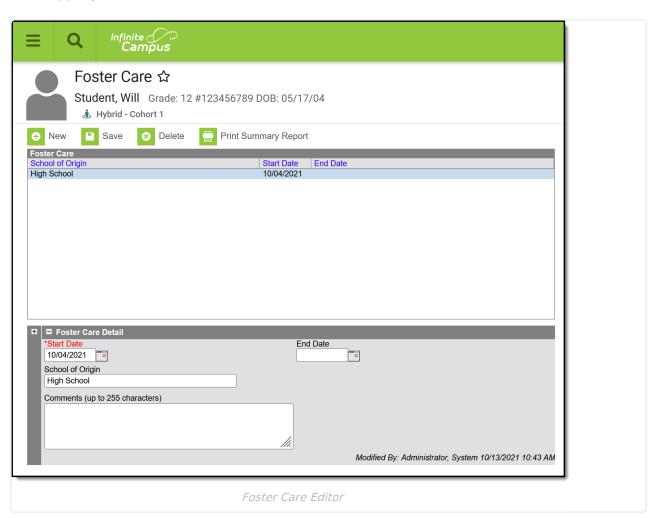

#### Foster Care Detail Fields

Classic View: Student Information > General > Program Participation > Foster Care

Search Terms: Foster Care

The Foster Care tool is used to indicate whether a student is in Foster Care. A start and end date is associated with each instance of a Foster Care record. These records are not tied to student enrollments or calendars.

### **Start Date**

Indicates the first date the student was in Foster Care.

▶ Click here to expand...

### **End Date**

Indicates the last date the student was in Foster Care.

▶ Click here to expand...

## **School of Origin**

Indicates the school in which the student is enrolled at the time of placement in Foster Care.

▶ Click here to expand...