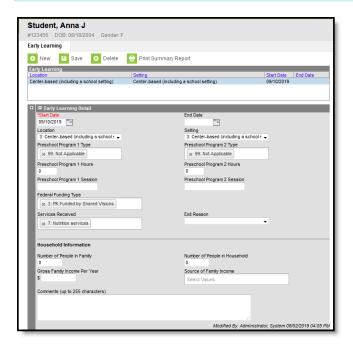

## **Early Learning Detail Editor**

The Early Learning tab includes the following fields. Field names and available selections vary by state.

| Field               | Description                                                                                                                               |
|---------------------|-------------------------------------------------------------------------------------------------------------------------------------------|
| Start Date Required | Indicates the date the student began Early Learning services. Dates can be entered in mm/dd/yy or use the calendar icon to select a date. |
| End Date            | Indicates the date the student ended Early Learning services.                                                                             |

| Field                               | Description                                                                                             |
|-------------------------------------|---------------------------------------------------------------------------------------------------------|
| Location                            | Indicates the location of the Early Learning program.                                                   |
| Setting                             | Indicates the setting of the Early Learning program.                                                    |
| Preschool<br>Program 1 Type         | Indicates the type of Early Learning program the student is enrolled in.                                |
| Preschool<br>Program 1<br>Hours     | Indicates the number of hours per week the student is attending Preschool Program 1.                    |
| Preschool Program 1 Session         | Indicates the ID number for this preschool session from the Preschool Desk Audit portion of CASA.       |
| Preschool<br>Program 2 Type         | Indicates the additional type of Early Learning program the student is enrolled in.                     |
| Preschool<br>Program 2<br>Hours     | Indicates the number of hours per week the student is attending Preschool Program 2.                    |
| Preschool<br>Program 2<br>Session   | Indicates the ID number for this preschool session from the Preschool Desk Audit portion of CASA.       |
| Federal Funding<br>Type             | Indicates the student's federal funding type. Multiple selections can be made for this field.           |
| Services<br>Received                | Indicates the services the student is receiving. Multiple selections can be made for this field.        |
| Exit Reason                         | Indicates the reason why the student is leaving the program.                                            |
| Household Information               |                                                                                                         |
| Number of<br>People in Family       | Indicates the number of people in the student's family.                                                 |
| Number of<br>People in<br>Household | Indicates the number of people in the student's household.                                              |
| Gross Family<br>Income Per Year     | Indicates the annual gross income of the family.                                                        |
| Source of Family Income             | Indicates the source or sources of the family's income. Multiple selections can be made for this field. |
| Comments                            | Lists any additional information about the student's Early Learning record.                             |