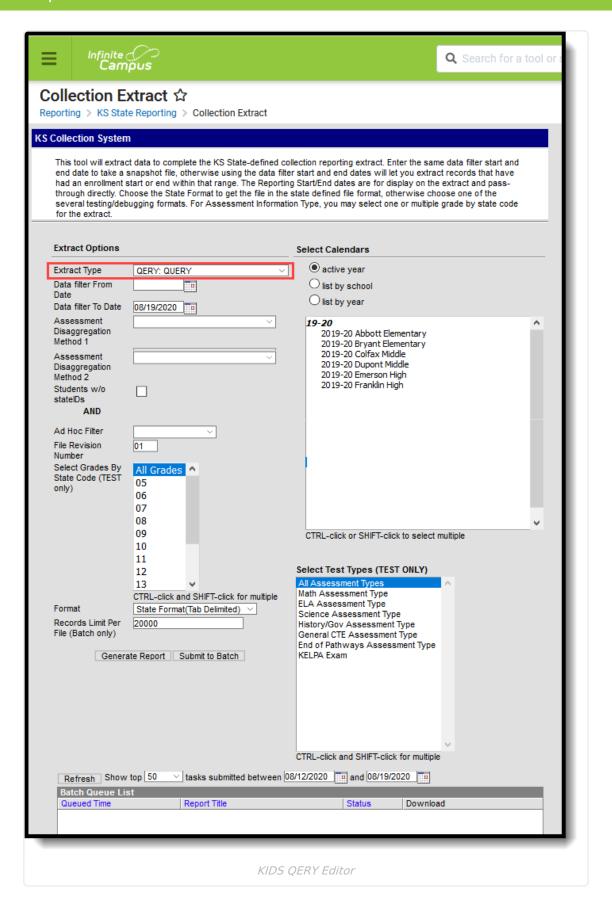

### **Generate the Report**

See the KIDS Collection Extracts editor for description of the Report Editor fields and Sample Report Formats.

- 1. Select the **QERY: QERY** from the **Extract Type** dropdown list.
- 2. Enter a **Data Filter From Date**, if desired.
- 3. Enter a **Data Filter To Date**, if desired.
- 4. Select the **Assessment Disaggregation Method 1** option, if desired.
- 5. Select the Assessment Disaggregation Method 2 option, if desired.
- 6. Mark the Students without State IDs checkbox, if desired.
- 7. Mark the **Social Security Number Optional**, if desired.
- 8. Select an **Ad hoc Filter**, if desired.
- 9. Select the appropriate **Format** for the extract.
- 10. If generating the extract in the **State Format (tab delimited)**, enter the **Records Limit**Per File number.
- 11. Select the Calendars to include in the extract.
- 12. Click the **Generate Report** button. The report will display in the selected format.