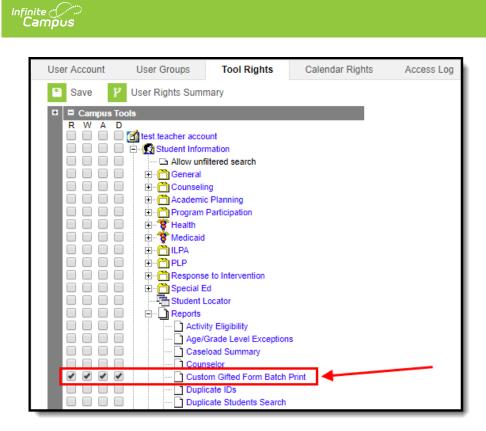

#### **Tool Rights**

**PATH:** System Administration > User Security > Users > Tool Rights

Users must have at least  $\mathbf{R}(ead)$  rights to the Custom Gifted Form Batch tool in order to generate a batch print.

Image 2: Custom Gifted Form Batch Print Tool Rights