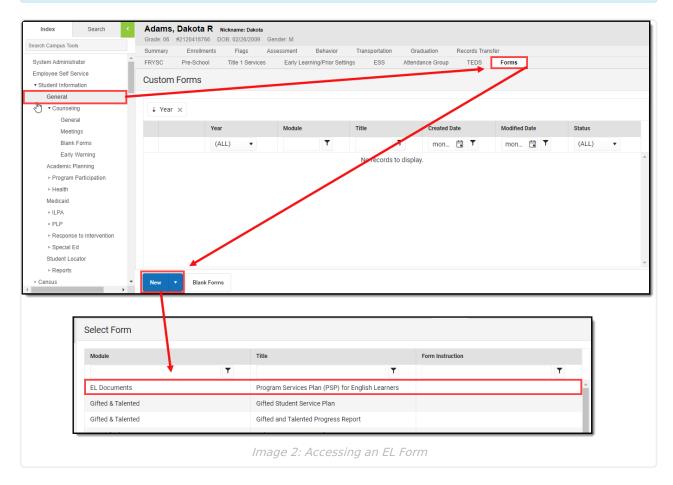

#### Path: Student Information > General > Forms

Districts can align district EL Forms under this new module and once EL documents have been added users can access these forms in the Forms tool.

For example in the image below (Image 2), the user is able to access the Program Services Plan (PSP) for English Learners form.