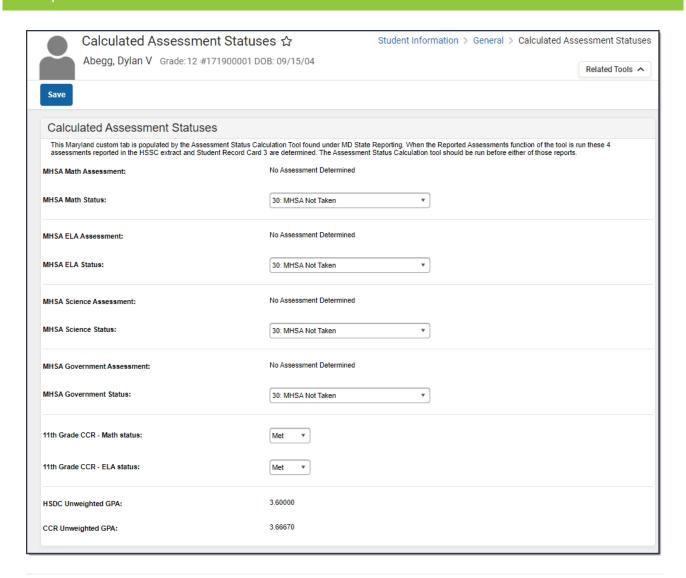

This tab stores the calculated assessment statuses for assessments that report on the HSDC (High School Data Collection) and on the Student Record Card 3 extract. The Calculated Assessment Statuses are created and stored when you run the Reported Assessments Calculator found on the Assessment Status Calculation tool.

On this tab you can manually override calculated assessment statuses by selecting a new status and clicking **Save**.

Manual changes are automatically overwritten when you run the Assessment Status Override tool.