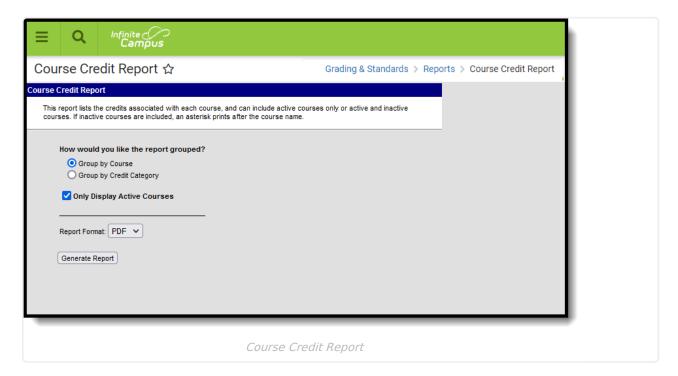

Classic View: Grading and Standards > Reports > Course Credit

Search Terms: Course Credit

The Course Credit Report lists the credits associated with each course, and can include both active and inactive courses (an asterisk displays after the name of inactive courses), or just active courses. Courses can be grouped by the Course or the Credit Category.

# **Report Editor**

| Data Element                           | Description                                                                                                                                                                                                                                                                                                                                                                                          |
|----------------------------------------|------------------------------------------------------------------------------------------------------------------------------------------------------------------------------------------------------------------------------------------------------------------------------------------------------------------------------------------------------------------------------------------------------|
| How would you like the report grouped? | <ul> <li>Group by Course - courses print in ascending Course Number order (1000, 1001, etc.).</li> <li>Group by Credit Category - the list of courses are grouped by the assigned Credit Category (alphabetical), with each course in that category listed in ascending Course Number order.</li> </ul>                                                                                              |
| Only Display Active<br>Courses         | When marked, only courses that are currently being offered in the calendar selected in the toolbar are included.  When not marked, both active and inactive courses in the calendar selected in the toolbar are included. Inactive courses print with an asterisk after the Course Name.  Active courses are determined by the <b>Active</b> checkbox being marked on the Course Information editor. |
| Report Format                          | Determines in which format the report generates, either PDF, CSV or DOCX.                                                                                                                                                                                                                                                                                                                            |

# **Generate the Course Credit Report**

- 1. Choose how the report should be grouped **Group by Course** or **Group by Credit Category**.
- Determine whether the report should include active courses only or both active and inactive courses. Leave the **Only Display Active Courses** checkbox marked to include just those that are active in the selected calendar. Remove the mark to include both active and inactive courses.
- 3. Select the **Format** for the report PDF, CSV or DOCX.
- 4. Click the Generate Report button. The report displays in the selected format.