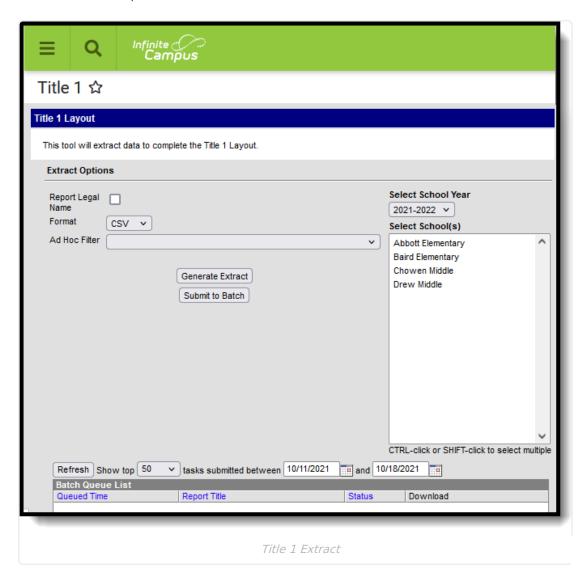

#### **Report Editor**

The following fields are available for selection on the Title 1 Report Editor.

| Field                 | Description                                                                                                                                                                                                                                 |
|-----------------------|---------------------------------------------------------------------------------------------------------------------------------------------------------------------------------------------------------------------------------------------|
| Report Legal<br>Name  | When marked, the student's name and gender report from the Protected Identity Information section on the student's Identities record.                                                                                                       |
| Format                | The School Association report can be generated in either CSV or HTML formats.                                                                                                                                                               |
| Ad hoc Filter         | Select a saved ad hoc filter to only include those students in the filter in the report, assuming those students meet the reporting logic and business rules of this report.                                                                |
| Select School<br>Year | Select a school year in which to generate the report.                                                                                                                                                                                       |
| Calendar<br>Selection | At least one calendar needs to be selected in order to generate the report. Reports can be selected by Active Year, School or Year.                                                                                                         |
| Report<br>Generation  | The extract can be generated immediately using the <b>Generate Report</b> button. Or, use the <b>Submit to Batch</b> button to select when the report is generated. See the Batch Queue article for more information on this functionality. |

## **Generate the Report**

- 1. Mark the Report Legal Name checkbox, if desired.
- 2. Select the **Format** for the report.
- 3. If desired, select an **Ad hoc Filter**.
- 4. Select the **School Year** in which to run the report.
- 5. Select the desired **Calendar(s)** from which to report Title 1 data.
- 6. Click the **Generate Extract** button, or use the **Submit to Batch** button. The report generates in the selected format.