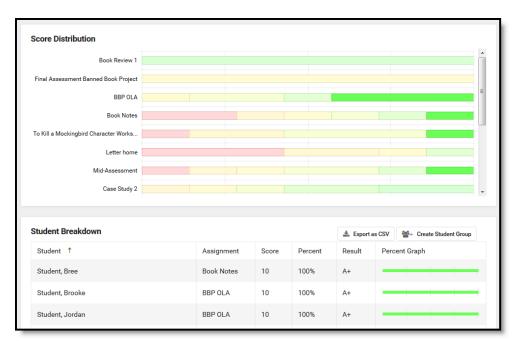

The Score Analysis tool is available through the Grade Book and Teaching Center. It allows teachers to view a distribution of student scores on an assignment and visually break down how each student scored.

#### **Multiple Assignments**

Score analysis from the Settings menu of the Grade Book starts with just distributions of all assignments in section. Assignments display in order by Due Date, starting with the most recent.

Click on one or more sections in the distributions to view a list of students below.

From the Grade Book Settings menu, view the score distributions of multiple assignments.