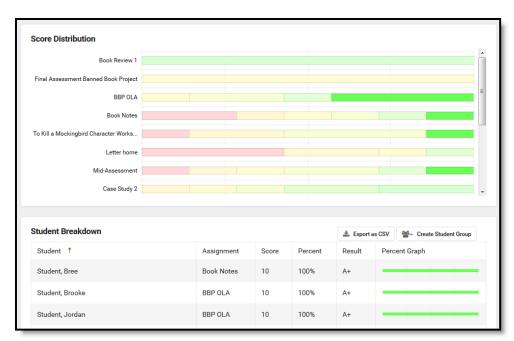

Below the distribution, the **breakdown** section lists each student who has received a score, displaying score information and an individual graph.

| core Distribution | n - To Kill a | a Mockingbiı | rd Characte | 43% B-: 3 students |      |
|-------------------|---------------|--------------|-------------|--------------------|------|
|                   |               |              |             | 43% B-: 3 students |      |
| %                 | 25%           | 5            | 0%          | 75%                | 100% |
|                   |               |              |             |                    |      |
| tudent Breakdov   |               |              |             | -                  |      |
|                   |               |              |             | 2                  | · *  |
| Student 1         | Score         | Percent      | Result      | Percent Graph      |      |
| Student, Andrew   | 8             | 80%          | B-          |                    |      |
| Student, Bree     | 6             | 60%          | D-          |                    | •    |
| Student, Brooke   | 8             | 80%          | B-          |                    |      |
| Student, Jordan   | 10            | 100%         | A+          |                    |      |
| Student, Kyle     | 8             | 80%          | B-          |                    |      |
| Student, Luke     | 6             | 60%          | D-          |                    |      |
|                   | 4             | 40%          | F           |                    |      |

*Score Analysis provides a distribution of all scored students and a breakdown showing details for each score.* 

**Filter** the student breakdown by clicking sections of the distribution graph. Hold **SHIFT** or **CRTL** to select multiple scores to include in the breakdown.

Click **Export as CSV** to export the breakdown, with present filters, to Excel. Click **Create Student Group** to create a **Student Group** of the students currently included in the breakdown.

| 0% 25%           |    | 50%   |         |        | 75%           |  | * III * |
|------------------|----|-------|---------|--------|---------------|--|---------|
| Student Breakdov | vn |       |         |        |               |  |         |
| Student 1        |    | Score | Percent | Result | Percent Graph |  |         |
| Student, Bree    |    | 6     | 60%     | D-     |               |  |         |
| Student, Lucy    |    | 6     | 60%     | D-     |               |  |         |
| Student, Nathan  |    | 4     | 40%     | F      |               |  |         |